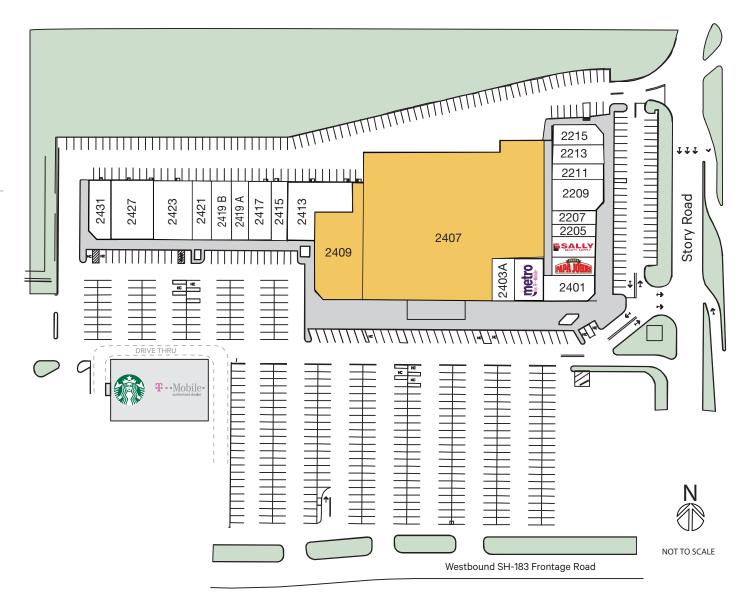

## Available Space

50,000 sf 2407 2409 8.248 sf

## Current Tenants

| 2215  | Irving Beer and Wine          | 1,857 sf |
|-------|-------------------------------|----------|
| 2213  | Armstrong McCall              | 2,124 sf |
| 2211  | Genghis Donuts                | 1,300 sf |
| 2205  | Vapor Maven                   | 1,200 sf |
| 2209  | PDQ Staffing                  | 2,450 sf |
| 2207  | SuperCuts                     | 1,200 sf |
| 2203  | Sally Beauty Supply           | 1,500 sf |
| 2201  | Papa Johns                    | 1,300 sf |
| 2401  | Irving Health &               |          |
|       | Medical Center                | 2,876 sf |
| 2403A | Foos Asian Grill & Bubble Tea | 1,200 sf |
| 2403B | Metro by T-Mobile             | 2,555 sf |
| 2413  | Barber Stylist Academy        | 5,206 sf |
| 2415  | Budget Rent A Car             | 1,840 sf |
| 2417  | Shalimar Market               | 1,600 sf |
| 2419A | Shalimar Market               | 1,600 sf |
| 2419B | G.A. Income Tax &             |          |
|       | Bookkeeping Services          | 2,100 sf |
| 2421  | DDS                           | 2,375 sf |
| 2423  | Arlington Orthopedic Assoc.   | 4,000 sf |
| 2427  | We Pancakes                   | 4,886 sf |
| 2431  | Dubai Store                   | 3,140 sf |
|       |                               |          |