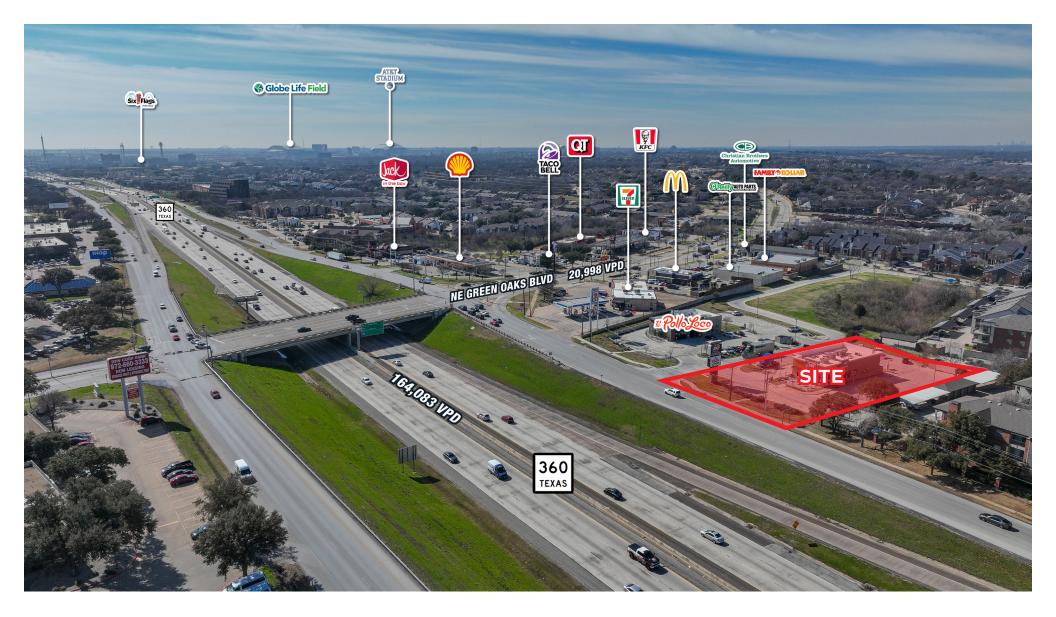

## 2<sup>ND</sup> GEN QSR HWY FRONTAGE 2155 N STATE HWY 360, GRAND PRAIRIE, TX 75052

The information was obtained from sources deemed reliable; however, Weitzman has not verified it and makes no guarantees, warranties or representations as to the completeness or accuracy thereof. The presentation of this real estate information is subject to errors; omissions; change of price; prior sale or lease, or withdrawal without notice. You and your advisors should conduct a careful independent investigation of the property to determine if it is suitable for your intended purpose.