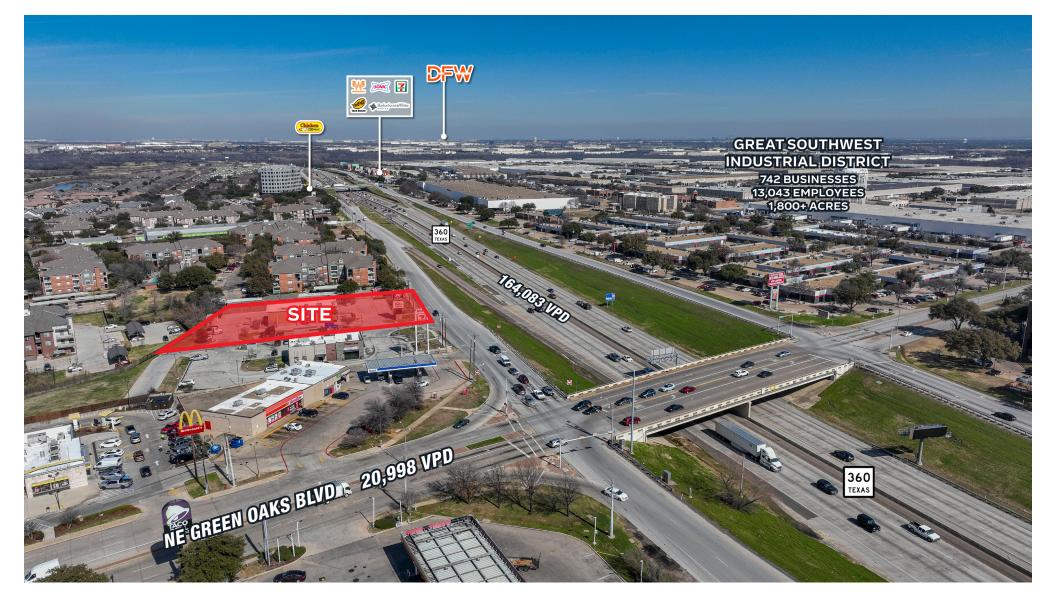

## 2<sup>ND</sup> GEN QSR HWY FRONTAGE 2155 N STATE HWY 360, GRAND PRAIRIE, TX 75052

The information was obtained from sources deemed reliable; however, Weitzman has not verified it and makes no guarantees, warranties or representations as to the completeness or accuracy thereof. The presentation of this real estate information is subject to errors; omissions; change of price; prior sale or lease, or withdrawal without notice. You and your advisors should conduct a careful independent investigation of the property to determine if it is suitable for your intended purpose.