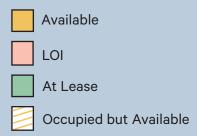

## FRISCO BRIDGES NORTH 3685 PRESTON RD, FRISCO, TX 75034

| Current Tenants |                             |          |
|-----------------|-----------------------------|----------|
| 101             | Sushi Damu                  | 1,840 sf |
| 109             | Tasty Garden                | 2,608 sf |
| 117             | Desire Salon                | 1,247 sf |
| 125             | Cowboys Nail Spa            | 3,425 sf |
| 129             | La Beau Visage              | 2,271 sf |
| 133-A           | European Wax Center         | 1,919 sf |
| 145             | Stonebriar Family Dentistry | 2,500 sf |
| 151             | Palm Beach Tan              | 3,240 sf |
| 159             | Massage Envy                | 4,471 sf |
| 167             | Available                   | 2,565 sf |
| 175             | Amazing Lash Studios        | 2,012 sf |
| 185             | Deli News                   | 4,000 sf |
|                 |                             |          |