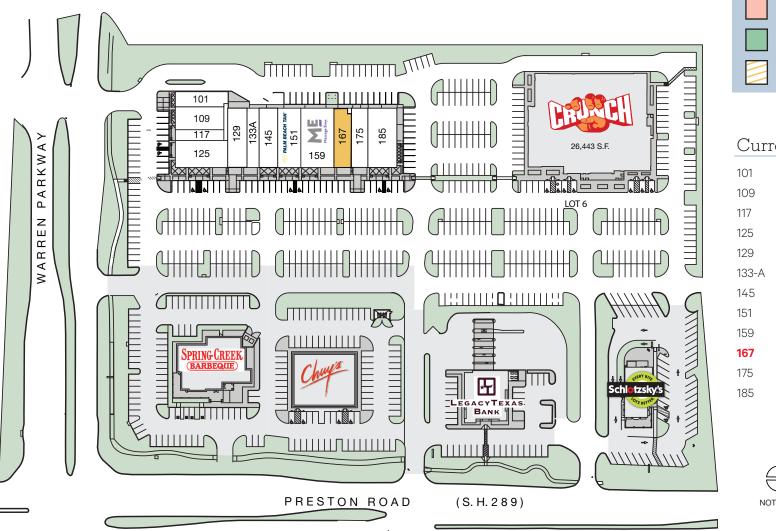

## FRISCO BRIDGES NORTH 3685 PRESTON RD, FRISCO, TX 75034

| Current Tenants |                             |          |
|-----------------|-----------------------------|----------|
| 101             | Sushi Damu                  | 1,840 sf |
| 109             | Tasty Garden                | 2,608 sf |
| 117             | Desire Salon                | 1,247 sf |
| 125             | Cowboys Nail Spa            | 3,425 sf |
| 129             | La Beau Visage              | 2,271 sf |
| 133-A           | European Wax Center         | 1,919 sf |
| 145             | Stonebriar Family Dentistry | 2,500 sf |
| 151             | Palm Beach Tan              | 3,240 sf |
| 159             | Massage Envy                | 4,471 sf |
| 167             | Available                   | 2,565 sf |
| 175             | Amazing Lash Studios        | 2,012 sf |
| 185             | Deli News                   | 4,000 sf |
|                 |                             |          |