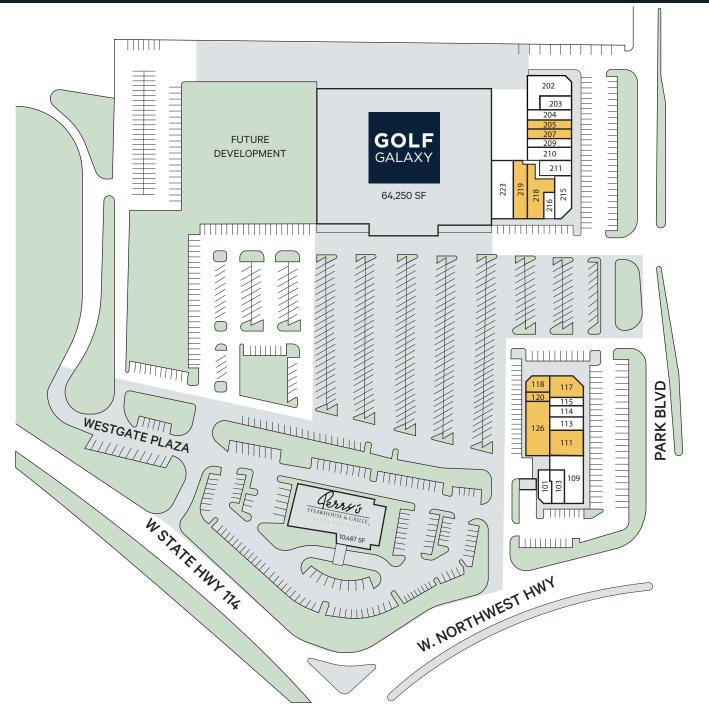

| Available Space |            |  |  |
|-----------------|------------|--|--|
| 111             | 2,400 sf   |  |  |
| 117             | 1,368 sf   |  |  |
| 118             | 1,457 sf   |  |  |
| 120             | 645 sf     |  |  |
| 126             | 4,050 sf** |  |  |
| 205             | 1,256 sf   |  |  |
| 207             | 1,500 sf   |  |  |
| 218             | 3,418 sf   |  |  |
| 219             | 2,668 sf   |  |  |

\*\* 2nd gen restaurant

## Current Tenants

| 101 | Wingstop                  | 1,800 sf |
|-----|---------------------------|----------|
| 103 | Jo's Tailor & Shoe Repoir | 1,163 sf |
| 109 | Texas Paint & Wallpaper   | 3,000 sf |
| 113 | The Dance Place           | 1,800 sf |
| 114 | Pack N Mail               | 954 sf   |
| 115 | Hair Drama                | 557 sf   |
| 202 | Bones & Baths Pet Supply  | 3,200 sf |
| 203 | Carousel Nails            | 1,100 sf |
| 204 | All Bright Dental         | 1,500 sf |
| 209 | Donut Palace              | 975 sf   |
| 210 | Thai Riverside            | 1,800 sf |
| 211 | Great Clips               | 1,311 sf |
| 215 | Grapevine Beer & Wine     | 1,615 sf |
| 216 | Subway                    | 799 sf   |
| 223 | Asian Top                 | 3,950 sf |
|     |                           |          |