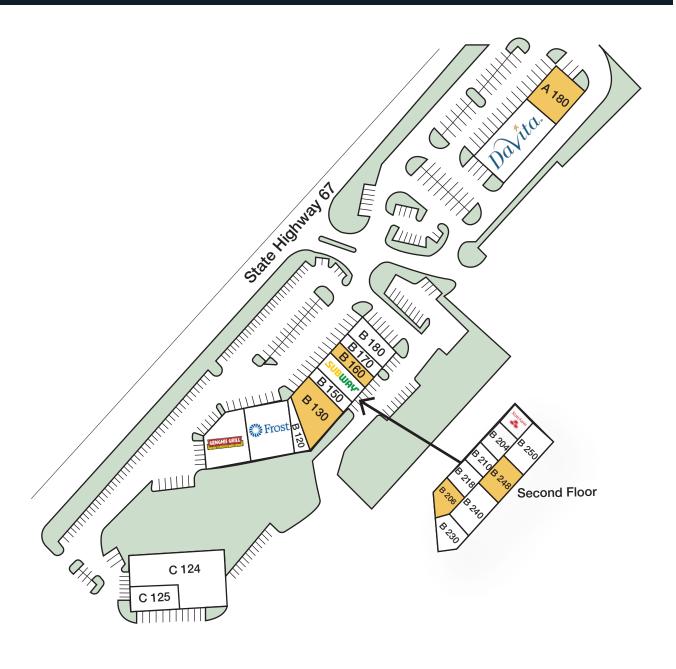

| Availa | able Space |  |
|--------|------------|--|
| A180   | 3,310 sf   |  |
| B130   | 2,932 sf   |  |
| B160   | 1,558 sf   |  |
| B206   | 1,003 sf   |  |
| B248   | 1,778 sf   |  |

## Current Tenants

## Building A | 270 E. Highway 67

Davita Dialysis 8,554 sf A200

## Building B | 150 E. Highway 67

| B108 | Subway                   | 1,750 sf |
|------|--------------------------|----------|
| B110 | Frost Bank               | 3,526 sf |
| B114 | Genghis Grill            | 3,400 sf |
| B120 | Precision Eye Care       | 2,681 sf |
| B150 | S Factor Salon & Spa     | 2,720 sf |
| B170 | PeopleReady              | 1,466 sf |
| B180 | Bethel Family Dentistry  | 2,230 sf |
| B200 | State Farm               | 1,087 sf |
| B204 | Syvondia Bailey Law      | 1,624 sf |
| B210 | ACE                      | 1,090 sf |
| B218 | Preston Insurance Agency | 810 sf   |
| B230 | Murat Ayik, DDS          | 2,509 sf |
| B240 | Walker & Chambers        | 2,178 sf |
| B250 | Encompass Home Health    | 2,599 sf |

## Building C | 124 E. Highway 67

| C124 | Veterans Administration | 8,747 sf |
|------|-------------------------|----------|
| C125 | Melvin Taylor Barber    | 1,400 sf |