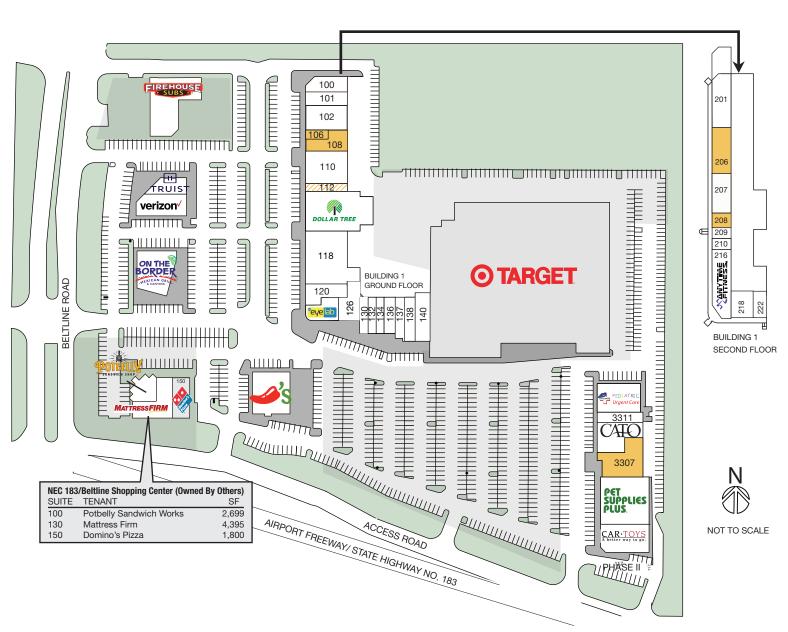

| Available Space         |                                |                               |                      |  |  |
|-------------------------|--------------------------------|-------------------------------|----------------------|--|--|
| 106<br>108<br>112*      | 765 sf<br>2,310 sf<br>1,875 sf | <b>2nd Flo</b> 206 208        | 3,871 sf<br>1,600 sf |  |  |
| *Occupied but Available |                                | <b>Phase II</b> 3307 4,636 sf |                      |  |  |

## Current Tenants

| 100       | Arteco Design             | 2,000 sf |  |
|-----------|---------------------------|----------|--|
| 101       | Atlas Medical             | 2,000 sf |  |
| 102       | Hadramout Restaurant      | 4,351 sf |  |
| 110       | Peak Restaurant           | 3,183 sf |  |
| 112       | Argentina Bakery          | 1,875 sf |  |
| 114       | Dollar Tree               | 9,438 sf |  |
| 118       | Gimme!                    | 8,796 sf |  |
| 120       | Realife Nutrition         | 1,911 sf |  |
| 122       | My EyeLab                 | 1,912 sf |  |
| 126       | Yogurt Zone               | 2,527 sf |  |
| 130       | Boss Lashes & Supplies    | 1,170 sf |  |
| 132       | Taco Rey                  | 973 sf   |  |
| 134       | Mold & Art                | 1,103 sf |  |
| 136       | Eye Candy                 | 1,304 sf |  |
| 137       | Hertz                     | 1,322 sf |  |
| 138       | Zero Degrees              | 1,603 sf |  |
| 140       | Caesars Nail Lounge       | 2,803 sf |  |
| 2nd Floor |                           |          |  |
| 201       | Best of Stacy Studio      | 3,829 sf |  |
| 207       | ISE Academy               | 2,019 sf |  |
| 209       | Enhanced Styles           | 750 sf   |  |
| 210       | APV Studios               | 750 sf   |  |
| 216       | Anytime Fitness           | 4,760 sf |  |
| 218       | Arrow Workforce Solutions | 1,384 sf |  |
| 222       | State Farm Insurance      | 915 sf   |  |
| 2420      | Verizon Wireless          | 3,571 sf |  |
| 2420a     | Truist Bank               | 2,329 sf |  |
| 2400      | On The Border             | 5,600 sf |  |
| 3421      | Chili's                   | 6,117 sf |  |
| Phase II  |                           |          |  |
| 3301      | Car Toys                  | 6,000 sf |  |
| 3305      | Pet Supplies Plus         | 8,000 sf |  |
| 3308      | Cato                      | 4,671 sf |  |
| 3311      | Thai Restaurant           | 1,600 sf |  |
| 3313      | Little Spurs Pediatrics   | 4,739 sf |  |