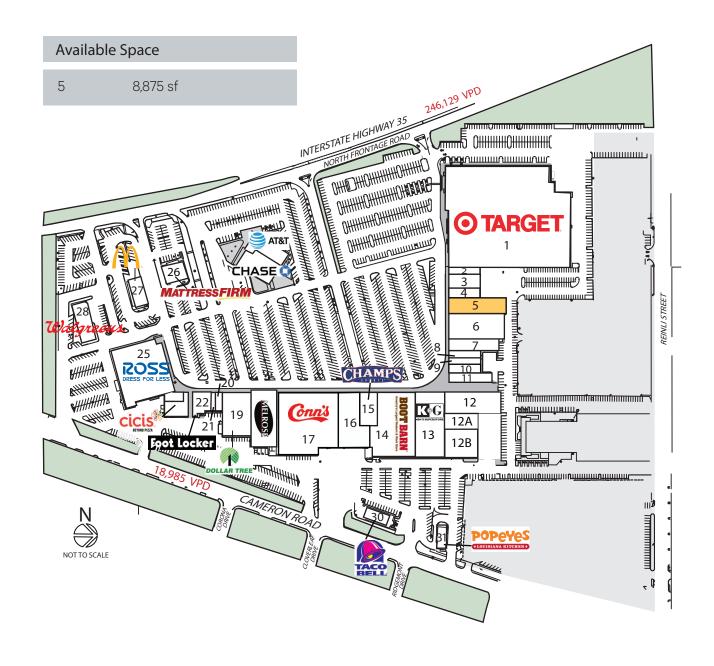

## **Current Tenants**

| 1   | Target                 | 127,825 sf |
|-----|------------------------|------------|
| 2   | Treasures              | 2,500 sf   |
| 3   | Texas State Optical    | 5,000 sf   |
| 4   | Kids Footlocker        | 2,500 sf   |
| 6   | Rainbow USA Inc        | 13,600 sf  |
| 7   | Shoe Time              | 6,000 sf   |
| 8   | H&R Block              | 2,800 sf   |
| 9   | Sally Beauty Supply    | 1,700 sf   |
| 10  | WingStop               | 3,000 sf   |
| 11  | Casa Nostre Furniture  | 3,006 sf   |
| 12  | Buffet King            | 10,638 sf  |
| 12B | State of Texas         | 12,739 sf  |
| 13  | K&G Fashion Superstore | 20,000 sf  |
| 14  | Boot Barn              | 25,269 sf  |
| 15  | Champs                 | 5,937 sf   |
| 16  | Party City             | 11,273 sf  |
| 17  | Conn's                 | 40,000 sf  |
| 18  | Melrose                | 14,000 sf  |
| 19  | Dollar Tree            | 12,600 sf  |
| 20  | Subway                 | 1,470 sf   |
| 21  | Nails Only             | 895 sf     |
| 22  | Foot Locker            | 4,135 sf   |
| 23  | CiCi's Pizza           | 4,130 sf   |
| 24  | CiCi's Pizza           | 1,879 sf   |
| 25  | Ross Dress for Less    | 30,238 sf  |
| 26  | Mattress Firm          | 4,646 sf   |
| 27  | McDonald's             | 4,733 sf   |
| 28  | Walgreens              | 14,550 sf  |
| 29  | Long John Silvers/A&W  | 2,866 sf   |
| 30  | Taco Bell              | 2,852 sf   |
| 31  | Popeye's               | 2,500 sf   |