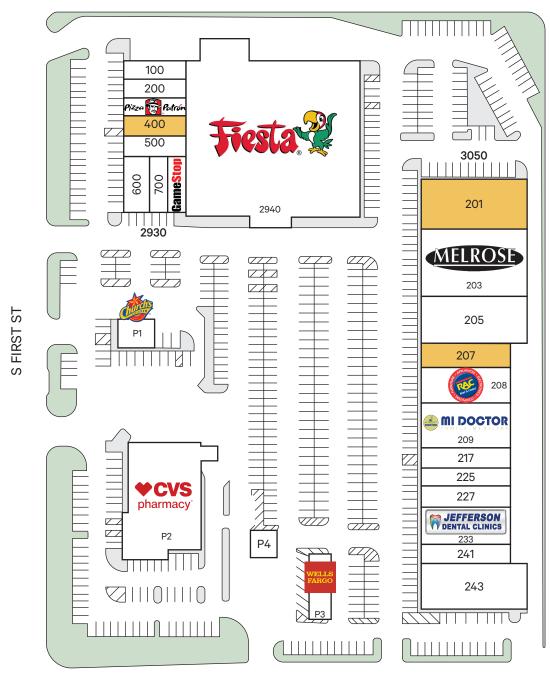

# Available Space

### 3050 S FIRST ST

6,050 sf 201 2,954 sf 207 1.361 sf 400

### 2930 S FIRST ST

| 100 | Crispy Chicken & Rice | 1,209 sf |
|-----|-----------------------|----------|
| 200 | Aabana Insurance      | 1,283 sf |
| 300 | Pizza Patron          | 1,100 sf |
| 500 | Vaqueros Western Wear | 1,217 sf |
| 600 | La Michoacana Plus    | 2,347 sf |
| 700 | New Vision Center     | 1,074 sf |
| 800 | Gamestop              | 1,497 sf |
|     |                       |          |

#### 2940 S FIRST ST

42,172 sf 2940 Fiesta

| 3050 S FIRST ST |                           |           |  |
|-----------------|---------------------------|-----------|--|
| 203             | Melrose                   | 10,812 sf |  |
| 205             | Glitter                   | 7,037 sf  |  |
| 208             | Rent-A-Center             | 4,000 sf  |  |
| 209             | Mi Doctor                 | 5,769 sf  |  |
| 217             | Juarez Barbershop & Salon | 1,800 sf  |  |
| 225             | Ameritax                  | 1,900 sf  |  |
| 227             | Market Latina             | 2,553 sf  |  |
| 233             | Jefferson Dental          | 5,973 sf  |  |
| 241             | Beauty Town               | 2,557 sf  |  |
| 243             | Super Laundry City        | 6,556 sf  |  |
| DADO            |                           |           |  |

## **PADS**

Church's Chicken

P2 CVS

Р3 Wells Fargo ATM Р4 Watermill Express

**E KINGSLEY RD** 