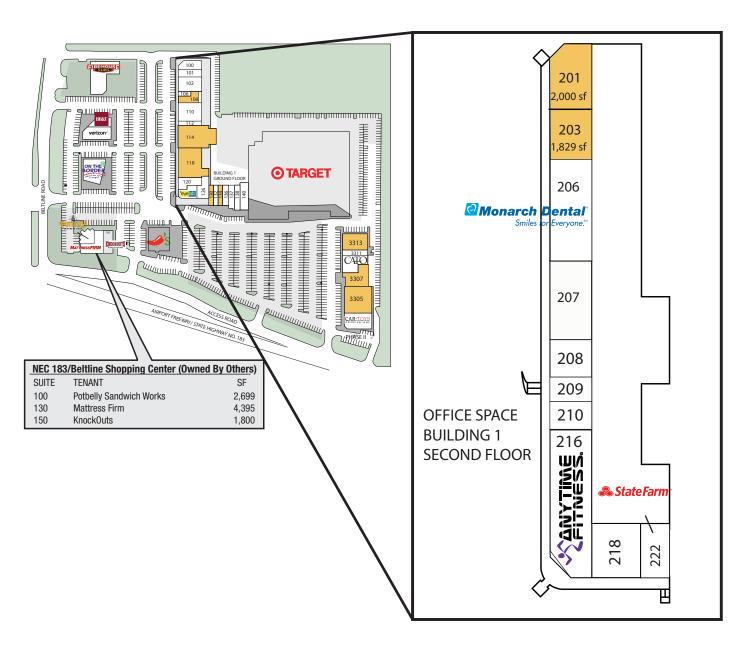

## Available Space

2

| office Ter | nants - 2nd Floor | Retail Tenants - 1st Floor |          |
|------------|-------------------|----------------------------|----------|
| .01        | 2,000 sf          | 108                        | 2,310 sf |
| 03         | 1,829 sf          | 114                        | 9,348 sf |
|            |                   | 118                        | 8,796 sf |
|            |                   | 130                        | 1,170 sf |
|            |                   | 134                        | 1,103 sf |
|            |                   |                            |          |
| Phase II   |                   | l                          |          |
|            |                   | 3305                       | 8,000 sf |
|            |                   | 3307                       | 4,636 sf |
|            |                   | 3313                       | 4,739 sf |
|            |                   |                            |          |

## Current Tenants

| Office | Tenants - 2nd Floor          |          |
|--------|------------------------------|----------|
| 206    | Monarch Dental               | 3,871 sf |
| 207    | ISE Academy                  | 2,019 sf |
| 208    | The Tax Box                  | 1,600 sf |
| 209    | Braiding Salon               | 750 sf   |
| 210    | Massage Workz                | 750 sf   |
| 216    | Anytime Fitness              | 4,760 sf |
| 218    | Chartwell Staffing Solutions | 1,384 sf |
| 222    | State Farm Insurance         | 915 sf   |
| Retail | Tenants - 1st Floor          |          |
| 100    | Al's Formal Wear             | 2,000 sf |
| 101    | DFW Spine and Joint Center   | 2,000 sf |
| 102    | Crepiano Restaurant          | 4,351 sf |
| 106    | Logo Factory 2               | 765 sf   |
| 110    | Petra Cafe'                  | 3,183 sf |
| 112    | Argentina Bakery             | 1,875 sf |
| 120    | Realife Nutrition            | 1,911 sf |
| 122    | My EyeLab                    | 1,912 sf |
| 126    | Yogurt Zone                  | 2,527 sf |
| 132    | Yummy Hut Pizzeria           | 973 sf   |
| 136    | Eye Candy                    | 1,304 sf |
| 137    | Hertz                        | 1,322 sf |
| 138    | Zero Degrees                 | 1,603 sf |
| 140    | Caesars Nail Lounge          | 2,803 sf |
| 2420   | Verizon Wireless             | 3,571 sf |
| 2420a  | BB&T Bank                    | 2,329 sf |
| 2400   | On The Border                | 5,600 sf |
| 3421   | Chili's                      | 6,117 sf |
| Phase  | ••                           |          |
| 3301   | Car Toys                     | 6,000 sf |
| 3308   | Cato                         | 4,671 sf |
| 3311   | Thai Restaurant              | 1,600 sf |
| GL     | Metrocell/Cell Tower         | 570 sf   |
|        |                              |          |