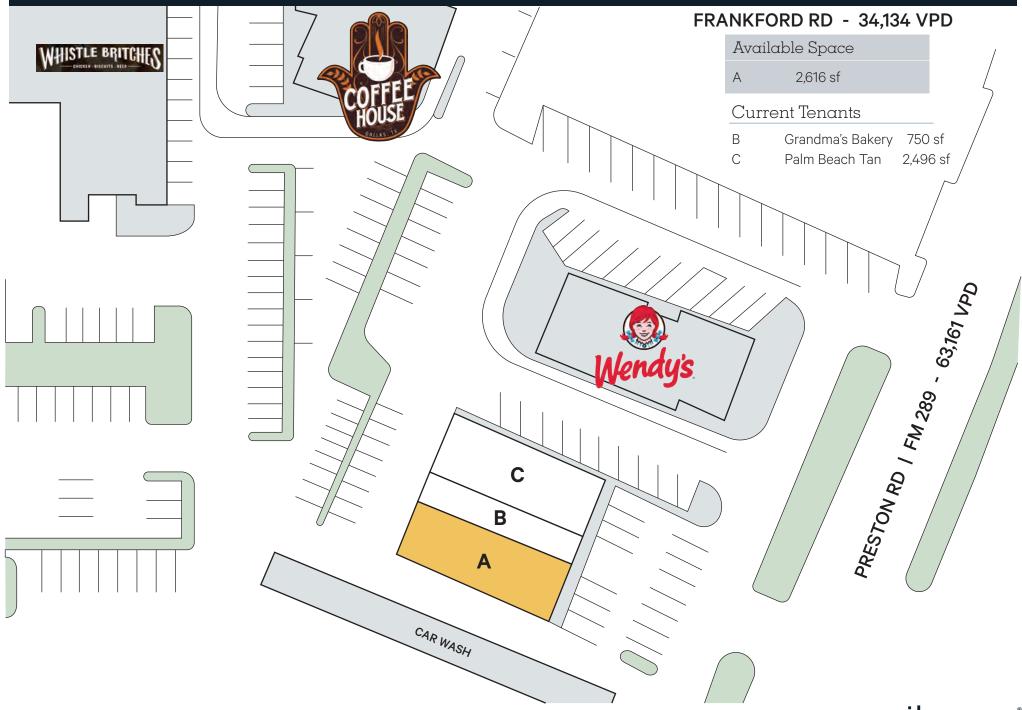

## PRESTON ROAD CENTER | 17977 PRESTON ROAD, DALLAS, TX 75252

The information was obtained from sources deemed reliable; however, Weitzman has not verified it and makes no guarantees, warranties or representations as to the completeness or accuracy thereof. The presentation of this real estate information is subject to errors; omissions; change of price; prior sale or lease, or withdrawal without notice. You and your advisors should conduct a careful independent investigation of the property to determine if it is suitable for your intended purpose.