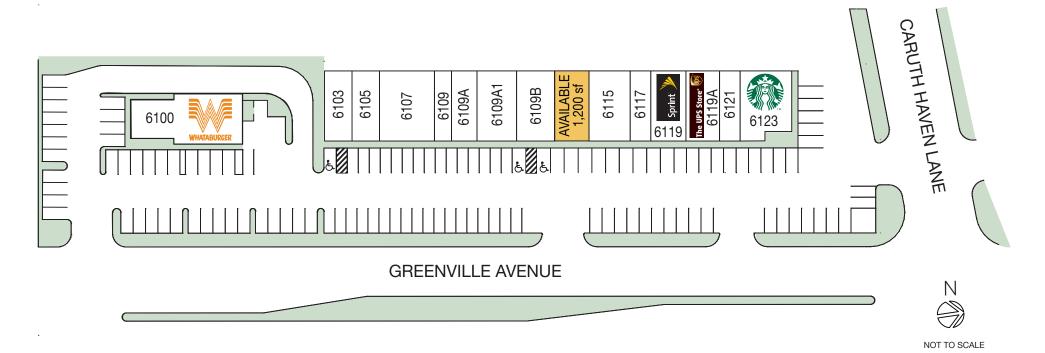

## - I-75 CENTRAL EXPRESSWAY

| Availa | able Space |  |
|--------|------------|--|
| 6111   | 1.200 sf   |  |

## Current Tenants

| 6103    | Dry Clean Super Center      | 1,000 sf | 6115   | Nails Now Salon   |
|---------|-----------------------------|----------|--------|-------------------|
| 6105    | Green Bar                   | 1,000 sf | 6117   | Payrite Optical   |
| 6107    | Zaap Lao & Thai Street Eats | 2,000 sf | 6119   | Sprint            |
| 6109    | Gamestop                    | 1,173 sf | 6119-A | UPS Store         |
| 6109-A  | YaYa Foot Spa               | 863 sf   | 6121   | Rescue Cell Phone |
| 6109-A1 | I Fratelli                  | 1,173 sf | 6123   | Starbucks         |
| 6109B   | Starting Strength Dallas    | 1,512 sf | 6100   | Whataburger       |

1,200 sf 650 sf 1,275 sf 1.326 sf 750 sf 2,000 sf