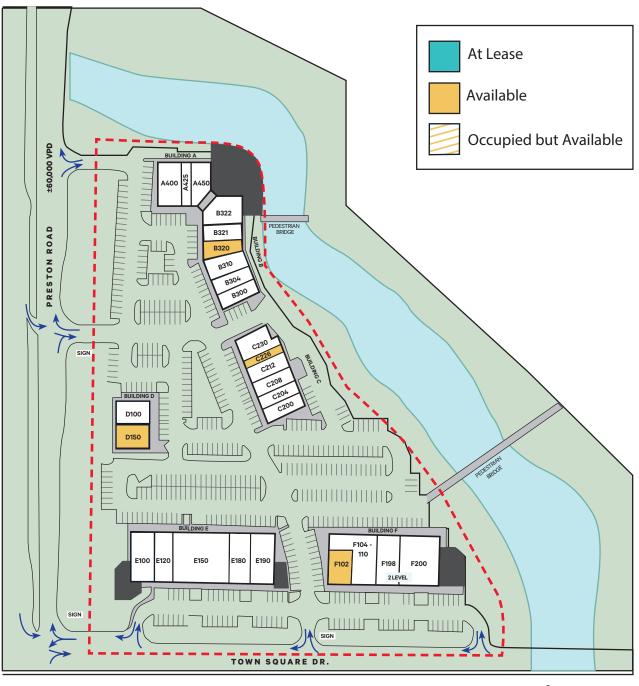

# Current Tenants

| Вι | JIL | ١١D | ٧G | Α |
|----|-----|-----|----|---|
|    |     |     |    |   |

| 400 | Pei Wei                        | 3,080 sf |
|-----|--------------------------------|----------|
| 425 | Harter Strength & Conditioning | 1,506 sf |
| 450 | Turkish Cafe & Lounge          | 1,939 sf |

### **BUILDING B**

| 300 | CBD Plus                   | 1,620 sf |
|-----|----------------------------|----------|
| 304 | Knockouts Haircuts for Men | 1,330 sf |
| 310 | Dallas Nails & Lashes      | 2,380 sf |
| 320 | Available                  | 1.657 sf |
|     |                            |          |
| 321 | The UPS Store              | 1,380 sf |

### **BUILDING C**

| 200 | L&L Hawaiian BBQ | 1,797 sf |
|-----|------------------|----------|
| 204 | Invictus Vape    | 1,406 sf |
| 208 | Starwood Med Spa | 1,295 st |
| 212 | Arte Dental      | 1,879 sf |
| 226 | Available        | 875 sf   |
| 230 | Masala Wok       | 2700 sf  |

## **BUILDING D**

| 150 | <b>Available (2nd Gen Restaurant)</b> | 1,671 sf |
|-----|---------------------------------------|----------|
| 100 | Ricky's Hot Chicken                   | 2,788 st |

### **BUILDING E**

| 100 |                               | 00/1-6   |
|-----|-------------------------------|----------|
| 100 | Honey Berry Pancakes and Cafe | 3,941 sf |
| 120 | Yummy Burgers & BBQ           | 1,500 sf |
| 150 | Cheeky Monkey                 | 8,289 sf |
| 180 | Veterinary Dental Specialties | 2,325 sf |
| 190 | Craft Foods European Market   | 2,917 sf |

#### **BUILDING F**

| 102*   | Available                 | 2,073 sf  |
|--------|---------------------------|-----------|
| 104 -1 | 10 Russian School of Math | 4,850 sf  |
| 198    | II Brothers Grill         | 7,020 sf  |
| 200    | Imaginique Salon Suites   | 14,007 sf |

<sup>\*</sup>Space has a grease trap and walk-ins (former meat market)