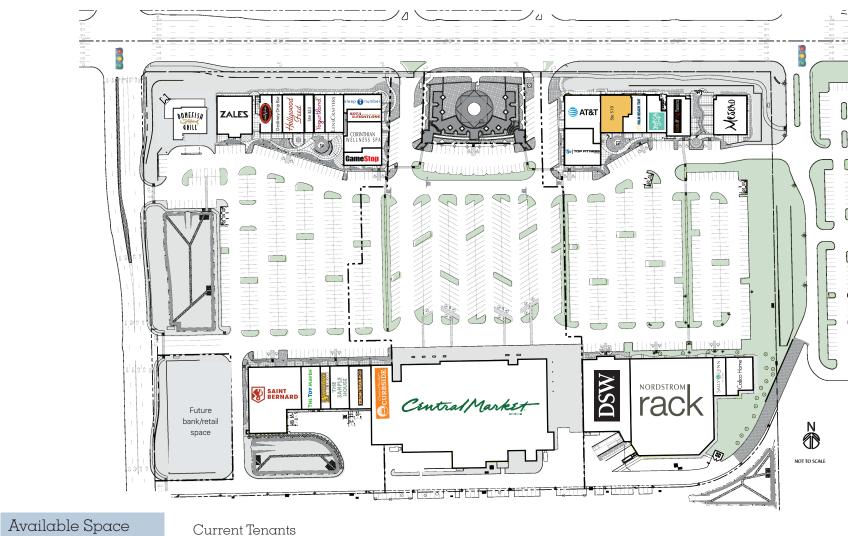

## SHOPS OF SOUTHLAKE SEC OF SOUTHLAKE BLVD (FM 1709) & CARROLL AVE, SOUTHLAKE, TX 76092

|     | -        |
|-----|----------|
| 519 | 4,530 sf |

| F/S Bldg | Bonefish Grill    | 5,620 sf | 345  | Corinthian Wellness Spa    | 4,686 sf  | 601  | Sally Lynn Home   | 2,216 sf |
|----------|-------------------|----------|------|----------------------------|-----------|------|-------------------|----------|
| 1221     | Zales             | 6,315 sf | 351  | GameStop                   | 2,589 sf  | 631  | Calico Home       | 4,216 sf |
| 301      | CoalVines         | 2,003 sf | 401  | Saint Bernard              | 13,793 sf | 501  | Top Fitness Store | 5,675 sf |
| 305      | Destiney Drip Bar | 1,694 sf | 411  | The Toy Maven              | 3,925 sf  | 511  | AT&T              | 6,019 sf |
| 315      | Hollywood Feed    | 3,916 sf | 419  | Signature Nails            | 1,905 sf  | 520  | Palm Beach Tan    | 3,406 sf |
| 323      | Claire's          | 1,477 sf | 423  | Sample House & Candle Shop | 3,627 sf  | 541  | Buff City Soap    | 2,991 sf |
| 327      | Yogurtland        | 1,988 sf | 433  | Jordan Taylor & Company    | 4,323 sf  | 551  | Cork & Pig Tavern | 4,219 sf |
| 331      | LensCrafters      | 3,200 sf | 1425 | Central Market             | 69,108 sf | 1471 | Mesero            | 6,013 sf |
| 337      | Sleep Number      | 3,071 sf | 1435 | DSW Shoes                  | 15,713 sf |      |                   |          |
| 341      | Sota Weightloss   | 1,734 sf | 1445 | Nordstrom Rack             | 35,605 sf |      |                   |          |