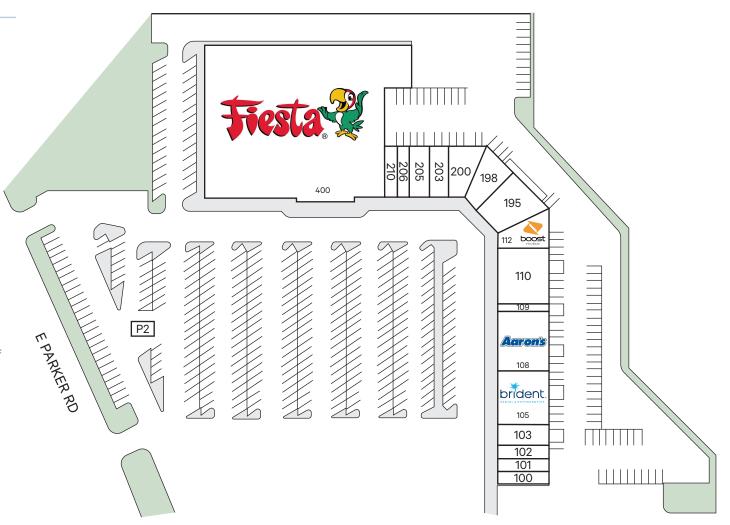

## Current Tenants

| 100 | Latin Cuts                    | 1,005 sf   |
|-----|-------------------------------|------------|
| 101 | Affordable Insurance          | 964 sf     |
| 102 | Water Inn                     | 964 sf     |
| 103 | H&R Block                     | 1,615 sf   |
| 105 | Brident Dental & Orthodontics | 2,909 sf   |
| 108 | Aaron's Rentals               | 6,619 sf   |
| 109 | Super Laundry City Storage    | 250 sf     |
| 110 | Super Laundry City            | 3,750 sf   |
| 112 | Boost Mobile                  | 2,080 sf 🔇 |
| 195 | Mi Doctor                     | 2,969 sf   |
| 198 | Tacos Herradura               | 2,178 sf   |
| 200 | Oportun                       | 2,024 sf   |
| 203 | Vaqueros Western Wear         | 1,495 sf   |
| 205 | Gamestop                      | 1,745 sf   |
| 206 | Highland Nail Salon           | 955 sf     |
| 210 | El Super Elote                | 957 sf     |
| 400 | Fiesta                        | 44,045 sf  |
| P2  | TC Shaved Ice                 | KIOSK      |
|     |                               |            |