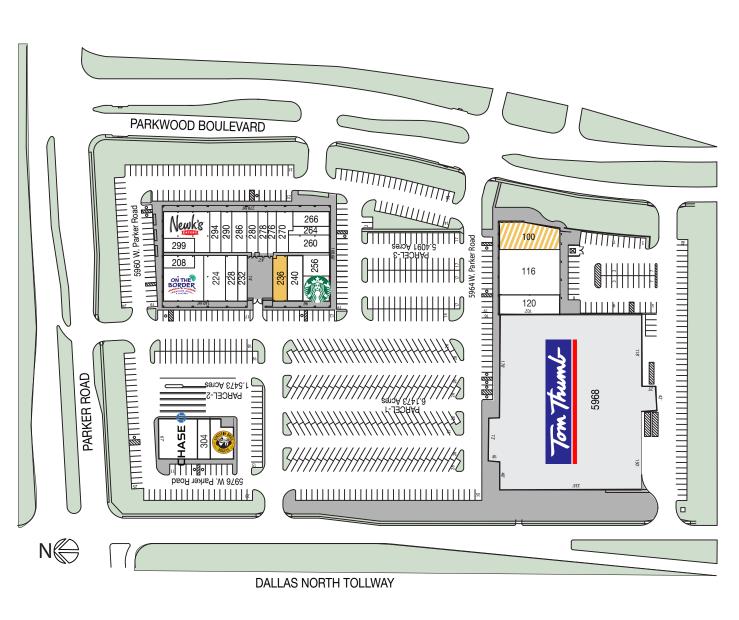

## WILLOW BEND MARKET | 5960-5976 W PARKER RD, PLANO, TX 75093

## Available Space

236 1,829 sf

## Occupied but Available

100 4,260 sf Available 02/01/2020

## Current Tenants

| 100<br>116<br>120<br>208<br>210<br>224<br>228<br>232<br>240<br>248<br>256<br>260 | Flywheel Sports<br>Phenix Salon Suites<br>Play Street Museum<br>Baskin Robbins<br>On The Border<br>Griffin & Grace<br>Three Dog Bakery<br>OD Wellness<br>Weight Watchers<br>Starbucks<br>Groggy Dog Sportswear<br>Lover's Egg Roll | 4,260 sf<br>7,608 sf<br>3,211 sf<br>1,000 sf<br>4,000 sf<br>2,619 sf<br>1,519 sf<br>1,229 sf<br>1,800 sf<br>1,800 sf<br>1,569 sf<br>2,000 sf |
|----------------------------------------------------------------------------------|------------------------------------------------------------------------------------------------------------------------------------------------------------------------------------------------------------------------------------|----------------------------------------------------------------------------------------------------------------------------------------------|
| 276                                                                              | M.S. Tailor                                                                                                                                                                                                                        | 1,024 sf                                                                                                                                     |
| 278                                                                              | Mr. Parcel, Tollway                                                                                                                                                                                                                | 1,212 sf                                                                                                                                     |
| 280                                                                              | Stanley Cleaners                                                                                                                                                                                                                   | 1,300 sf                                                                                                                                     |
| 286                                                                              | Dough Pizzeria Napoletana                                                                                                                                                                                                          | 1,728 sf                                                                                                                                     |
| 290                                                                              | Subway                                                                                                                                                                                                                             | 1,266 sf                                                                                                                                     |
| 294                                                                              | Meetcha Bubble Tea Cafe                                                                                                                                                                                                            | 951 sf                                                                                                                                       |
| 298                                                                              | Newk's Eatery                                                                                                                                                                                                                      | 4,538 sf                                                                                                                                     |
| 299                                                                              | Hair Bar                                                                                                                                                                                                                           | 1,000 sf                                                                                                                                     |
| 300                                                                              | Chase Bank                                                                                                                                                                                                                         | 4,020 sf                                                                                                                                     |
| 304                                                                              | T-Mobile                                                                                                                                                                                                                           | 1,500 sf                                                                                                                                     |
| 308                                                                              | Einstein Bros. Bagels                                                                                                                                                                                                              | 2,490 sf                                                                                                                                     |
| 5968                                                                             | Tom Thumb                                                                                                                                                                                                                          | 70,500 sf                                                                                                                                    |
|                                                                                  |                                                                                                                                                                                                                                    |                                                                                                                                              |