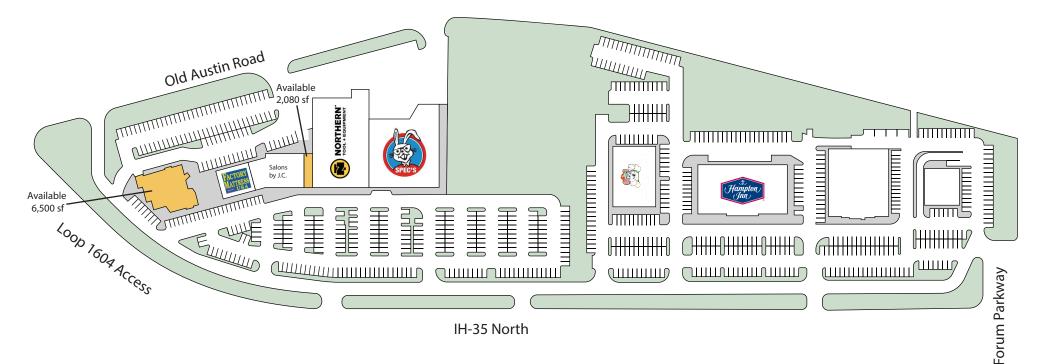

## THE VILLAGE AT FORUM PARKWAY NQ OF 1H-35 N & LOOP 1604, SAN ANTONIO, TX 78154

| Available Space |          | Current Tenants |                                 |
|-----------------|----------|-----------------|---------------------------------|
|                 |          | B120            | Factory Mattress                |
| B170            | 2,080 sf | B120            | ,                               |
| A1460           | 6,500 sf | C146            |                                 |
|                 |          | D146            | 2 Spec's Wines Spirits & Fine F |

ine Food

The information was obtained from sources deemed reliable; however, Weitzman has not verified it and makes no guarantees, warranties or representations as to the completeness or accuracy thereof. The presentation of this real estate information is subject to errors; omissions; change of price; prior sale or lease, or withdrawal without notice. You and your advisors should conduct a careful independent investigation of the property to determine if it is suitable for your intended purpose.