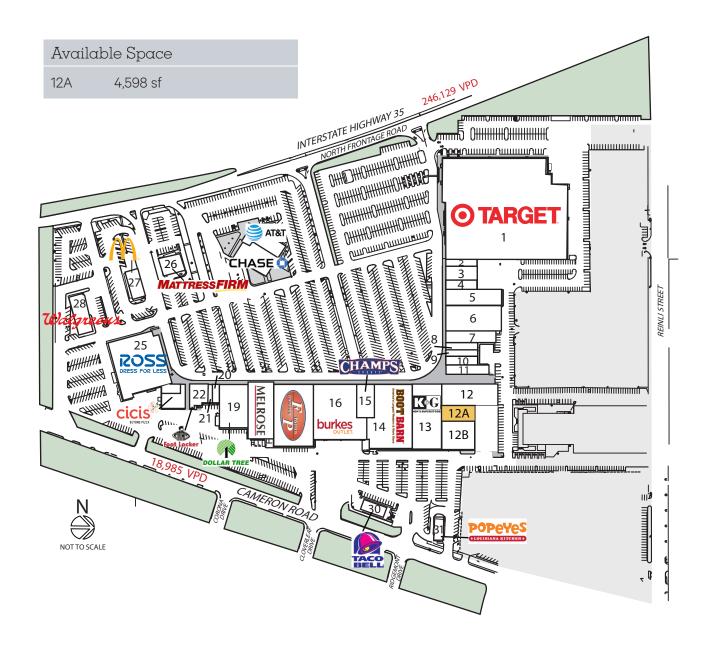

## Current Tenants

| 1   | Target                 | 127,825 sf |
|-----|------------------------|------------|
| 2   | Treasures              | 2,500 sf   |
| 3   | Texas State Optical    | 5,000 sf   |
| 4   | Kids Footlocker        | 2,500 sf   |
| 5   | Aaron Rents            | 8,875 sf   |
| 6   | Rainbow USA Inc        | 13,600 sf  |
| 7   | Shoe Time              | 6,000 sf   |
| 8   | H&R Block              | 2,800 sf   |
| 9   | Sally Beauty Supply    | 1,700 sf   |
| 10  | WingStop               | 3,000 sf   |
| 11  | Casa Nostre Furniture  | 3,006 sf   |
| 12B | State of Texas         | 12,739 sf  |
| 13  | K&G Fashion Superstore | 20,000 sf  |
| 14  | Boot Barn              | 25,269 sf  |
| 15  | Champs                 | 5,937 sf   |
| 16  | Burke's Outlet         | 25,273 sf  |
| 17  | Fallas Parades         | 26,000 sf  |
| 18  | Melrose                | 14,000 sf  |
| 19  | Dollar Tree            | 12,600 sf  |
| 20  | Subway                 | 1,470 sf   |
| 21  | Nails Only             | 895 sf     |
| 22  | Foot Locker            | 4,135 sf   |
| 23  | CiCi's Pizza           | 4,130 sf   |
| 24  | CiCi's Pizza           | 1,879 sf   |
| 25  | Ross Dress for Less    | 30,238 sf  |
| 26  | Mattress Firm          | 4,646 sf   |
| 27  | McDonald's             | 4,733 sf   |
| 28  | Walgreens              | 14,550 sf  |
| 29  | Long John Silvers/A&W  | 2,866 sf   |
| 30  | Taco Bell              | 2,852 sf   |
| 31  | Popeye's               | 2,500 sf   |