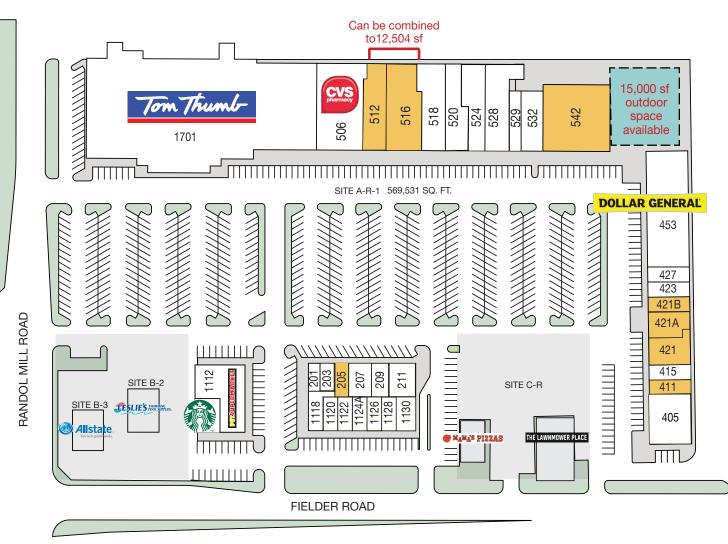

## Current Tenants

| 1110  | Starbucks                       | 2,000 sf  |
|-------|---------------------------------|-----------|
| 1112  | Pet Supermarket                 | 6,000 sf  |
| 201   | Hudson's Barber Shop            | 800 sf    |
| 203   | Pristine Water                  | 800 sf    |
| 207   | Mode Salon                      | 1,735 sf  |
| 209   | Madu's Threading                | 1,250 sf  |
| 211   | Weight Watchers                 | 2,000 sf  |
| 1118  | T Mobile Limited                | 1,200 sf  |
| 1120  | Edible Arrangements             | 1,000 sf  |
| 1122  | Oaks Cleaners                   | 1,000 sf  |
| 1124A | Fielder Postal Center           | 1,265 sf  |
| 1126  | OH Massage                      | 1,000 sf  |
| 1128  | Alterations by Rose             | 1,000 sf  |
| 1130  | Batteries Plus                  | 1,700 sf  |
| 405   | Al's Hamburgers SPRING 2020     | 4,464 sf  |
| 415   | Val-U Cleaners                  | 1,969 sf  |
| 423   | Sukothai Restaurant             | 1,218 sf  |
| 427   | Bombay Bazaar                   | 1,180 sf  |
| 453   | Dollar General                  | 11,251 sf |
| 506   | CVS/Pharmacy                    | 8,640 sf  |
| 518   | Don Marios Mexican Restaurant   | 3,534 sf  |
| 520   | Green Oaks Physical Therapy     | 3,820 sf  |
| 524   | Advantage Jiu-Jitsu             | 5,258 sf  |
| 528   | Arlington Duplicate Bridge Club | 3,340 sf  |
| 529   | Bombay Bazaar                   | 4,795 sf  |
| 532   | Tandoor India Restaurant        | 2,295 sf  |
| 1701  | Tom Thumb                       | 52,000 sf |
|       |                                 |           |

N

Available Space 1,000 sf 3,617 sf 4,415 sf 205 421 512 1.260 sf 421-A 1,362 sf 8,089 sf 411 516 10,000 sf 421-B 1,318 sf 542

weitzman

The information was obtained from sources deemed reliable; however, Weitzman has not verified it and makes no guarantees, warranties or representations as to the completeness or accuracy thereof. The presentation of this real estate information is subject to errors; omissions; change of price; prior sale or lease, or withdrawal without notice. You and your advisors should conduct a careful independent investigation of the property to determine if it is suitable for your intended purpose.