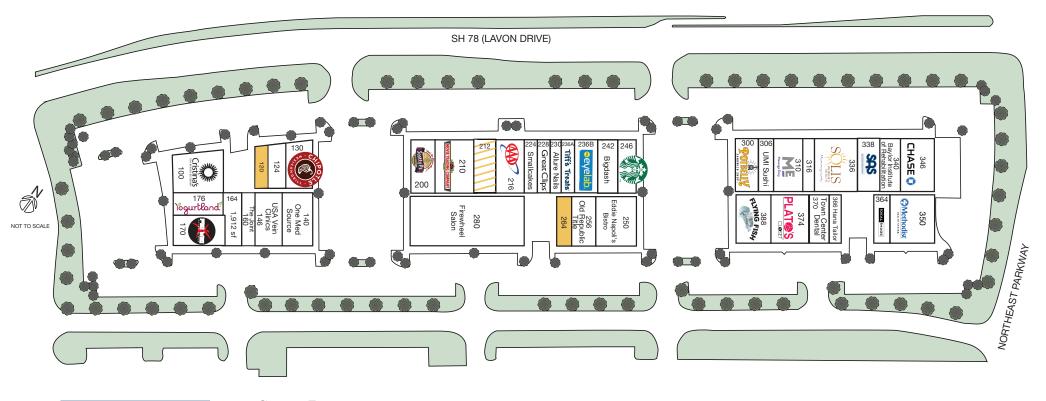

## Available Space

120 1,201 sf 212\* 1,577 sf 264 1,500 sf \* Occupied but Available

## Current Tenants

| Build | ing A - 4170 Lavon Dr |          | Building B - 4280 Lavon Dr |                       |           |
|-------|-----------------------|----------|----------------------------|-----------------------|-----------|
| 100   | Cristina's Restaurant | 4,500 sf | 200                        | Scotty P's Hamburgers | 2,882 sf  |
| 124   | Merle Norman          | 1,324 sf | 210                        | Movie Trading Company | 4,403 sf  |
| 130   | Chipotle              | 2,741 sf | 212                        | Dickey's BBQ          | 1,577 sf  |
| 140   | One Med Source        | 2,813 sf | 216                        | AAA                   | 3,424 sf  |
| 146   | USA Vein Clinics      | 3,119 sf | 224                        | Smallcakes            | 1,250 sf  |
| 160   | The Joint             | 1,482 sf | 228                        | Great Clips           | 1,151 sf  |
| 164   | Simply Crowns         | 1,912 sf | 230                        | Allure Nails          | 1,322 sf  |
| 170   | Pei Wei Asian Diner   | 3,265 sf | 236A                       | Tiff's Treats         | 1,700 sf  |
| 176   | Yogurtland            | 1,845 sf | 236B                       | My Eyelab             | 2,500 sf  |
|       |                       |          | 242                        | Bigdash               | 2,250 sf  |
|       |                       |          | 246                        | Starbucks             | 1,700 sf  |
|       |                       |          | 250                        | Eddie Napoli's Bistro | 3,393 sf  |
|       |                       |          | 256                        | Old Republic Title    | 3,010 sf  |
|       |                       |          | 280                        | Firewheel Salon       | 11.267 sf |

## Building C - 4430 Lavon Dr

| 300 | Potbelly Sandwich Works         | 2,421 st    |
|-----|---------------------------------|-------------|
| 306 | UMI Sushi                       | 1,220 sf    |
| 310 | Massage Envy                    | 3,524 sf    |
| 316 | European Wax Center             | 1,321 sf    |
| 336 | Solis Women's Health            | 3,902 sf    |
| 338 | SAS Shoes                       | 2,436 sf    |
| 340 | Baylor Institute of Rehabilitat | ion2,500 sf |
| 346 | Chase Bank                      | 4,000 sf    |
| 350 | Methodist Family Health Cen     | ter4,500 sf |
| 364 | Ideal Image                     | 1,549 sf    |
| 366 | Hana Tailor                     | 1,030 sf    |
| 370 | Town Center Dental              | 2,000 sf    |
| 374 | Plato's Closet                  | 3,754 sf    |
| 388 | The Flying Fish                 | 3,500 sf    |