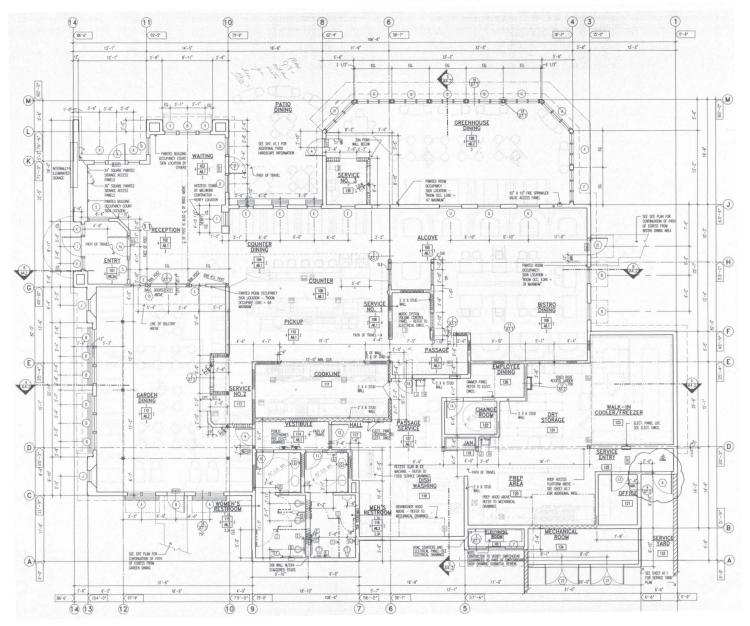

## GRAPEVINE TOWNE CENTER - RESTAURANT | 1217-1469 W SH 114 & 1270 WILLIAM D TATE AVE, GRAPEVINE, TX 76051

**FLOOR PLAN** 

The information was obtained from sources deemed reliable; however, Weitzman has not verified it and makes no guarantees, warranties or representations as to the completeness or accuracy thereof. The presentation of this real estate information is subject to errors; omissions; change of price; prior sale or lease, or withdrawal without notice. You and your advisors should conduct a careful independent investigation of the property to determine if it is suitable for your intended purpose.