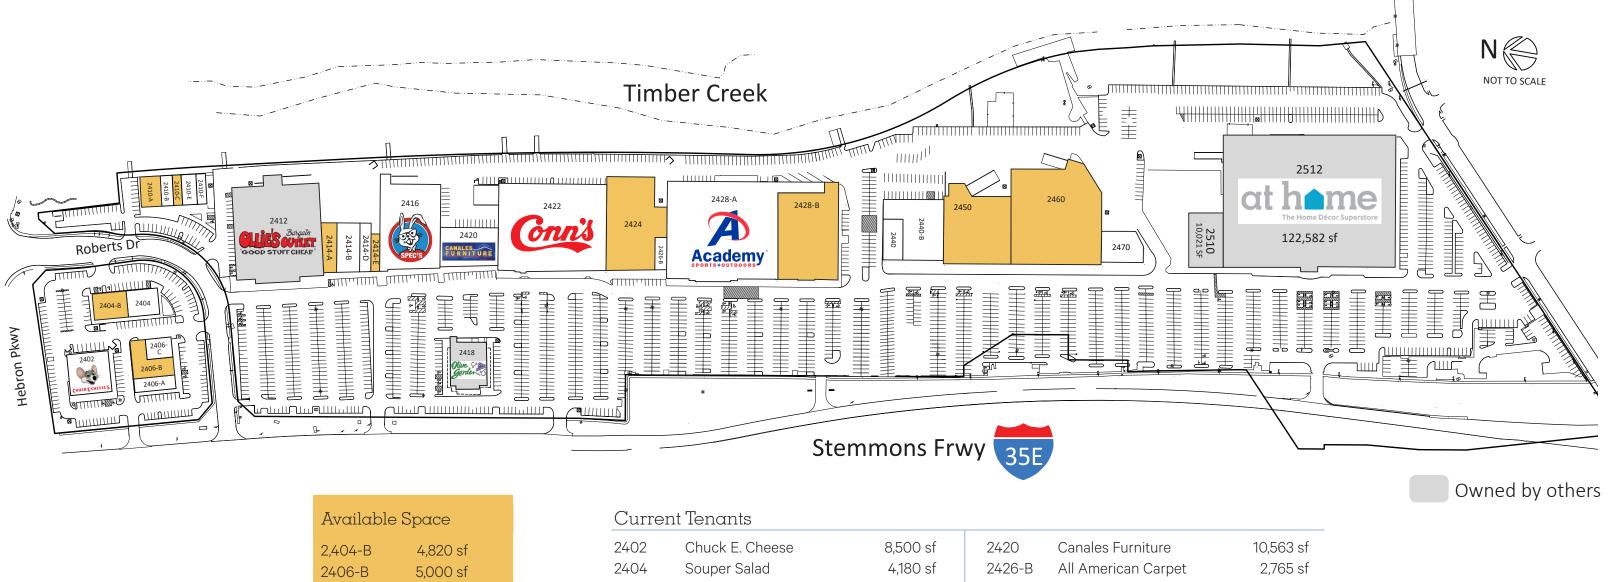

| Available Space |           |  |  |  |
|-----------------|-----------|--|--|--|
| 2,404-B         | 4,820 sf  |  |  |  |
| 2406-B          | 5,000 sf  |  |  |  |
| 2410-A          | 4,000 sf  |  |  |  |
| 2410-C          | 1,145 sf  |  |  |  |
| 2414-A          | 3,048 sf  |  |  |  |
| 2414-E          | 1,393 sf  |  |  |  |
| 2424            | 25,000 sf |  |  |  |
| 2428-B          | 27,908 sf |  |  |  |
| 2450            | 25,631 sf |  |  |  |
| 2460            | 46,039 sf |  |  |  |
|                 |           |  |  |  |

| Current renams |          |                        |           |
|----------------|----------|------------------------|-----------|
|                | 2402     | Chuck E. Cheese        | 8,500 sf  |
|                | 2404     | Souper Salad           | 4,180 sf  |
|                | 2406-A   | Busy Body Home Fitness | 3,806 sf  |
|                | 2406-C   | Staff Force            | 2,410 sf  |
|                | 2410-B   | Sun's Tailor           | 1,260 sf  |
|                | 2410-E   | Sharp Eyes             | 2,895 sf  |
|                | 2410-F   | State Farm Insurance   | 1,200 sf  |
|                | 2412     | Ollie's Bargain Outlet | 45,373 sf |
|                | 2414-B/D | Lifestyle Furniture    | 8,500 sf  |
|                | 2416     | Spec's                 | 25,908 sf |
|                | 2418     | Olive Garden           | 9,098 sf  |
|                |          |                        |           |

| 2420   | Canales Furniture       | 10,563 sf  |
|--------|-------------------------|------------|
| 2426-B | All American Carpet     | 2,765 sf   |
| 2428-A | Academy Sports          | 61,417 sf  |
| 2440   | Jinbeh Japanese Rest    | 4,500 sf   |
| 2440-B | The Salon Professionals | 15,064 sf  |
| 2470   | Smile Magic             | 6,656 sf   |
| 2512   | At Home                 | 122,582 sf |
| 2422   | Conns Appliance         | 50,000 sf  |
|        |                         |            |
|        |                         |            |