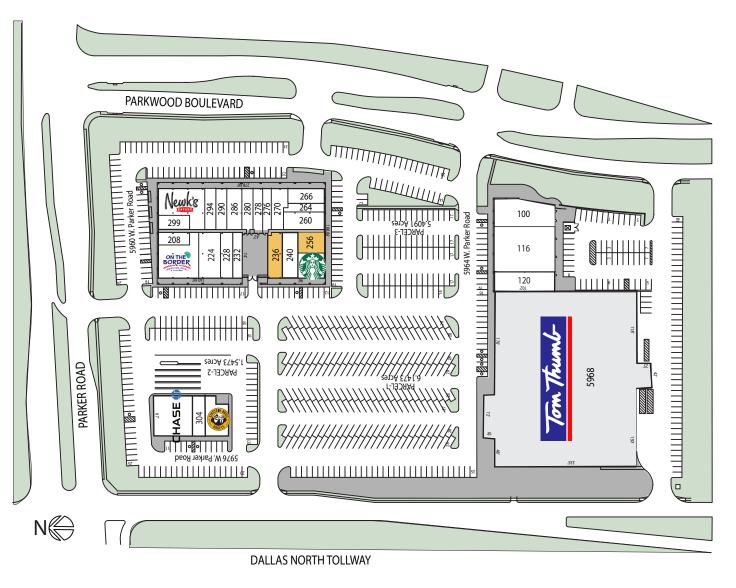

## Available Space

| 236 | 1,829 sf |  |
|-----|----------|--|
| 200 | ,        |  |
| 256 | 1,569 sf |  |
|     | ,        |  |

## Current Tenants

|                                                                                                                                                                                                                                                                                                                                                                                                                                                                                                                                                                                                                                                                          | 116<br>120<br>208<br>210<br>224<br>232<br>240<br>248<br>260<br>264<br>266<br>270<br>276<br>276<br>278<br>280<br>286<br>290<br>298<br>299<br>300<br>304 | Texas Health Breeze Urgent Care<br>Phenix Salon Suites<br>Play Street Museum<br>Baskin Robbins<br>On The Border<br>Griffin & Grace<br>Three Dog Bakery<br>OD Wellness<br>Weight Watchers<br>Starbucks<br>Lover's Egg Roll<br>Quikset Jewelry & Watch Repair<br>Legends Popcorn<br>Lash Nail Bar<br>M.S. Tailor<br>Mr. Parcel, Tollway<br>Stanley Cleaners<br>Dough Pizzeria Napoletana<br>Subway<br>Meetcha Bubble Tea Cafe<br>Newk's Eatery<br>Hair Bar<br>Chase Bank<br>T-Mobile | 7,608 sf<br>3,211 sf<br>1,000 sf<br>2,619 sf<br>1,219 sf<br>1,229 sf<br>1,800 sf<br>1,800 sf<br>1,800 sf<br>1,226 sf<br>1,226 sf<br>1,212 sf<br>1,212 sf<br>1,226 sf<br>1,228 sf<br>1,226 sf<br>1,228 sf<br>1,266 sf<br>951 sf<br>4,538 sf<br>1,000 sf<br>4,020 sf<br>1,500 sf |
|--------------------------------------------------------------------------------------------------------------------------------------------------------------------------------------------------------------------------------------------------------------------------------------------------------------------------------------------------------------------------------------------------------------------------------------------------------------------------------------------------------------------------------------------------------------------------------------------------------------------------------------------------------------------------|--------------------------------------------------------------------------------------------------------------------------------------------------------|------------------------------------------------------------------------------------------------------------------------------------------------------------------------------------------------------------------------------------------------------------------------------------------------------------------------------------------------------------------------------------------------------------------------------------------------------------------------------------|--------------------------------------------------------------------------------------------------------------------------------------------------------------------------------------------------------------------------------------------------------------------------------|
|                                                                                                                                                                                                                                                                                                                                                                                                                                                                                                                                                                                                                                                                          | 300                                                                                                                                                    | Chase Bank                                                                                                                                                                                                                                                                                                                                                                                                                                                                         | 4,020 sf                                                                                                                                                                                                                                                                       |
| 20/ T-Mobile 1500 of                                                                                                                                                                                                                                                                                                                                                                                                                                                                                                                                                                                                                                                     | 304                                                                                                                                                    | T-Mobile                                                                                                                                                                                                                                                                                                                                                                                                                                                                           | 1,500 sf                                                                                                                                                                                                                                                                       |
| 304 I-IVIODIIE 1,300 SI                                                                                                                                                                                                                                                                                                                                                                                                                                                                                                                                                                                                                                                  | 308                                                                                                                                                    | Einstein Bros. Bagels                                                                                                                                                                                                                                                                                                                                                                                                                                                              | 2,490 sf                                                                                                                                                                                                                                                                       |
|                                                                                                                                                                                                                                                                                                                                                                                                                                                                                                                                                                                                                                                                          | 5968                                                                                                                                                   | Tom Thumb                                                                                                                                                                                                                                                                                                                                                                                                                                                                          | 70,500 sf                                                                                                                                                                                                                                                                      |
|                                                                                                                                                                                                                                                                                                                                                                                                                                                                                                                                                                                                                                                                          |                                                                                                                                                        | -                                                                                                                                                                                                                                                                                                                                                                                                                                                                                  |                                                                                                                                                                                                                                                                                |
|                                                                                                                                                                                                                                                                                                                                                                                                                                                                                                                                                                                                                                                                          |                                                                                                                                                        | Einstein Bros. Bagels                                                                                                                                                                                                                                                                                                                                                                                                                                                              | -                                                                                                                                                                                                                                                                              |
|                                                                                                                                                                                                                                                                                                                                                                                                                                                                                                                                                                                                                                                                          |                                                                                                                                                        |                                                                                                                                                                                                                                                                                                                                                                                                                                                                                    |                                                                                                                                                                                                                                                                                |
|                                                                                                                                                                                                                                                                                                                                                                                                                                                                                                                                                                                                                                                                          |                                                                                                                                                        | -                                                                                                                                                                                                                                                                                                                                                                                                                                                                                  |                                                                                                                                                                                                                                                                                |
| 299 Hair Bar 1,000 sf                                                                                                                                                                                                                                                                                                                                                                                                                                                                                                                                                                                                                                                    |                                                                                                                                                        |                                                                                                                                                                                                                                                                                                                                                                                                                                                                                    |                                                                                                                                                                                                                                                                                |
| 298   Newk's Eatery   4,538 sf     299   Hair Bar   1,000 sf                                                                                                                                                                                                                                                                                                                                                                                                                                                                                                                                                                                                             |                                                                                                                                                        |                                                                                                                                                                                                                                                                                                                                                                                                                                                                                    |                                                                                                                                                                                                                                                                                |
| 294Meetcha Bubble Tea Cafe951 sf298Newk's Eatery4,538 sf299Hair Bar1,000 sf                                                                                                                                                                                                                                                                                                                                                                                                                                                                                                                                                                                              |                                                                                                                                                        | ÷ .                                                                                                                                                                                                                                                                                                                                                                                                                                                                                |                                                                                                                                                                                                                                                                                |
| 290Subway1,266 sf294Meetcha Bubble Tea Cafe951 sf298Newk's Eatery4,538 sf299Hair Bar1,000 sf                                                                                                                                                                                                                                                                                                                                                                                                                                                                                                                                                                             |                                                                                                                                                        | -                                                                                                                                                                                                                                                                                                                                                                                                                                                                                  |                                                                                                                                                                                                                                                                                |
| 286Dough Pizzeria Napoletana1,728 sf290Subway1,266 sf294Meetcha Bubble Tea Cafe951 sf298Newk's Eatery4,538 sf299Hair Bar1,000 sf                                                                                                                                                                                                                                                                                                                                                                                                                                                                                                                                         |                                                                                                                                                        |                                                                                                                                                                                                                                                                                                                                                                                                                                                                                    | -                                                                                                                                                                                                                                                                              |
| 280Stanley Cleaners1,300 sf286Dough Pizzeria Napoletana1,728 sf290Subway1,266 sf294Meetcha Bubble Tea Cafe951 sf298Newk's Eatery4,538 sf299Hair Bar1,000 sf                                                                                                                                                                                                                                                                                                                                                                                                                                                                                                              | 278                                                                                                                                                    | Mr. Parcel. Tollway                                                                                                                                                                                                                                                                                                                                                                                                                                                                |                                                                                                                                                                                                                                                                                |
| 278Mr. Parcel, Tollway1,212 sf280Stanley Cleaners1,300 sf286Dough Pizzeria Napoletana1,728 sf290Subway1,266 sf294Meetcha Bubble Tea Cafe951 sf298Newk's Eatery4,538 sf299Hair Bar1,000 sf                                                                                                                                                                                                                                                                                                                                                                                                                                                                                | 276                                                                                                                                                    | M.S. Tailor                                                                                                                                                                                                                                                                                                                                                                                                                                                                        |                                                                                                                                                                                                                                                                                |
| 276M.S. Tailor1,024 sf278Mr. Parcel, Tollway1,212 sf280Stanley Cleaners1,300 sf286Dough Pizzeria Napoletana1,728 sf290Subway1,266 sf294Meetcha Bubble Tea Cafe951 sf298Newk's Eatery4,538 sf299Hair Bar1,000 sf                                                                                                                                                                                                                                                                                                                                                                                                                                                          | 270                                                                                                                                                    | 0                                                                                                                                                                                                                                                                                                                                                                                                                                                                                  |                                                                                                                                                                                                                                                                                |
| 270   Lash Nail Bar   1,726 sf     276   M.S. Tailor   1,024 sf     278   Mr. Parcel, Tollway   1,212 sf     280   Stanley Cleaners   1,300 sf     286   Dough Pizzeria Napoletana   1,728 sf     290   Subway   1,266 sf     294   Meetcha Bubble Tea Cafe   951 sf     298   Newk's Eatery   4,538 sf     299   Hair Bar   1,000 sf                                                                                                                                                                                                                                                                                                                                    | 266                                                                                                                                                    |                                                                                                                                                                                                                                                                                                                                                                                                                                                                                    | 1,280 sf                                                                                                                                                                                                                                                                       |
| 266   Legends Popcorn   1,280 sf     270   Lash Nail Bar   1,726 sf     276   M.S. Tailor   1,024 sf     278   Mr. Parcel, Tollway   1,212 sf     280   Stanley Cleaners   1,300 sf     286   Dough Pizzeria Napoletana   1,726 sf     290   Subway   1,266 sf     294   Meetcha Bubble Tea Cafe   951 sf     298   Newk's Eatery   4,538 sf     299   Hair Bar   1,000 sf                                                                                                                                                                                                                                                                                               | 264                                                                                                                                                    | Quikset Jewelry & Watch Repair                                                                                                                                                                                                                                                                                                                                                                                                                                                     | 1,111 sf                                                                                                                                                                                                                                                                       |
| 266   Legends Popcorn   1,280 sf     270   Lash Nail Bar   1,726 sf     276   M.S. Tailor   1,024 sf     278   Mr. Parcel, Tollway   1,212 sf     280   Stanley Cleaners   1,300 sf     286   Dough Pizzeria Napoletana   1,726 sf     290   Subway   1,266 sf     294   Meetcha Bubble Tea Cafe   951 sf     298   Newk's Eatery   4,538 sf     299   Hair Bar   1,000 sf                                                                                                                                                                                                                                                                                               | 260                                                                                                                                                    | Lover's Egg Roll                                                                                                                                                                                                                                                                                                                                                                                                                                                                   | 2,000 sf                                                                                                                                                                                                                                                                       |
| 264Quikset Jewelry & Watch Repair1,111 sf266Legends Popcorn1,280 sf270Lash Nail Bar1,726 sf276M.S. Tailor1,024 sf278Mr. Parcel, Tollway1,212 sf280Stanley Cleaners1,300 sf286Dough Pizzeria Napoletana1,728 sf290Subway1,266 sf294Meetcha Bubble Tea Cafe951 sf298Newk's Eatery4,538 sf299Hair Bar1,000 sf                                                                                                                                                                                                                                                                                                                                                               | 248                                                                                                                                                    | Starbucks                                                                                                                                                                                                                                                                                                                                                                                                                                                                          | 1,800 sf                                                                                                                                                                                                                                                                       |
| 260Lover's Egg Roll2,000 s264Quikset Jewelry & Watch Repair1,111 sf266Legends Popcorn1,280 sf270Lash Nail Bar1,726 sf276M.S. Tailor1,024 sf278Mr. Parcel, Tollway1,212 sf280Stanley Cleaners1,300 sf286Dough Pizzeria Napoletana1,728 sf290Subway1,266 sf294Meetcha Bubble Tea Cafe951 sf298Newk's Eatery4,538 sf299Hair Bar1,000 sf                                                                                                                                                                                                                                                                                                                                     | 240                                                                                                                                                    | Weight Watchers                                                                                                                                                                                                                                                                                                                                                                                                                                                                    | 1,800 sf                                                                                                                                                                                                                                                                       |
| 248   Starbucks   1,800 sf     260   Lover's Egg Roll   2,000 sf     264   Quikset Jewelry & Watch Repair   1,111 sf     266   Legends Popcorn   1,280 sf     270   Lash Nail Bar   1,726 sf     276   M.S. Tailor   1,024 sf     278   Mr. Parcel, Tollway   1,212 sf     280   Stanley Cleaners   1,300 sf     280   Dough Pizzeria Napoletana   1,728 sf     290   Subway   1,266 sf     294   Meetcha Bubble Tea Cafe   951 sf     298   Newk's Eatery   4,538 sf     299   Hair Bar   1,000 sf                                                                                                                                                                      | 232                                                                                                                                                    | OD Wellness                                                                                                                                                                                                                                                                                                                                                                                                                                                                        | 1,229 sf                                                                                                                                                                                                                                                                       |
| 240 Weight Watchers 1,800 sf   248 Starbucks 1,800 sf   260 Lover's Egg Roll 2,000 sf   264 Quikset Jewelry & Watch Repair 1,111 sf   266 Legends Popcorn 1,280 sf   270 Lash Nail Bar 1,726 sf   276 M.S. Tailor 1,024 sf   278 Mr. Parcel, Tollway 1,212 sf   280 Stanley Cleaners 1,300 sf   286 Dough Pizzeria Napoletana 1,726 sf   290 Subway 1,266 sf   294 Meetcha Bubble Tea Cafe 951 sf   298 Newk's Eatery 4,538 sf   299 Hair Bar 1,000 sf                                                                                                                                                                                                                   | 228                                                                                                                                                    | Three Dog Bakery                                                                                                                                                                                                                                                                                                                                                                                                                                                                   | 1,519 sf                                                                                                                                                                                                                                                                       |
| 232   OD Wellness   1,229 sf     240   Weight Watchers   1,800 sf     248   Starbucks   1,800 sf     260   Lover's Egg Roll   2,000 sf     264   Quikset Jewelry & Watch Repair   1,111 sf     266   Legends Popcorn   1,280 sf     270   Lash Nail Bar   1,726 sf     276   M.S. Tailor   1,024 sf     278   Mr. Parcel, Tollway   1,212 sf     280   Stanley Cleaners   1,300 sf     286   Dough Pizzeria Napoletana   1,726 sf     290   Subway   1,266 sf     294   Meetcha Bubble Tea Cafe   951 sf     295   Hair Bar   1,000 sf                                                                                                                                   | 224                                                                                                                                                    | Griffin & Grace                                                                                                                                                                                                                                                                                                                                                                                                                                                                    | 2,619 sf                                                                                                                                                                                                                                                                       |
| 228   Three Dog Bakery   1,519 sf     232   OD Wellness   1,229 sf     240   Weight Watchers   1,800 sf     248   Starbucks   1,800 sf     260   Lover's Egg Roll   2,000 sf     264   Quikset Jewelry & Watch Repair   1,111 sf     266   Legends Popcorn   1,280 sf     270   Lash Nail Bar   1,726 sf     276   M.S. Tailor   1,024 sf     278   Mr. Parcel, Tollway   1,212 sf     280   Stanley Cleaners   1,300 sf     280   Stanley Cleaners   1,300 sf     290   Subway   1,266 sf     294   Meetcha Bubble Tea Cafe   951 sf     295   Hair Bar   1,000 sf                                                                                                      | 210                                                                                                                                                    | On The Border                                                                                                                                                                                                                                                                                                                                                                                                                                                                      | 4,000 sf                                                                                                                                                                                                                                                                       |
| 224 Griffin & Grace 2,619 sf   228 Three Dog Bakery 1,519 sf   232 OD Wellness 1,229 sf   240 Weight Watchers 1,800 sf   248 Starbucks 1,800 sf   260 Lover's Egg Roll 2,000 sf   264 Quikset Jewelry & Watch Repair 1,111 sf   266 Legends Popcorn 1,280 sf   270 Lash Nail Bar 1,726 sf   276 M.S. Tailor 1,024 sf   278 Mr. Parcel, Tollway 1,212 sf   280 Stanley Cleaners 1,300 sf   286 Dough Pizzeria Napoletana 1,728 sf   290 Subway 1,266 sf   294 Meetcha Bubble Tea Cafe 951 sf   295 Hair Bar 1,000 sf                                                                                                                                                      | 208                                                                                                                                                    | Baskin Robbins                                                                                                                                                                                                                                                                                                                                                                                                                                                                     | 1,000 sf                                                                                                                                                                                                                                                                       |
| 210 On The Border 4,000 s   224 Griffin & Grace 2,619 sf   228 Three Dog Bakery 1,519 sf   232 OD Wellness 1,229 sf   240 Weight Watchers 1,800 sf   248 Starbucks 1,800 sf   260 Lover's Egg Roll 2,000 sf   264 Quikset Jewelry & Watch Repair 1,111 sf   266 Legends Popcorn 1,280 sf   270 Lash Nail Bar 1,726 sf   276 M.S. Tailor 1,024 sf   278 Mr. Parcel, Tollway 1,212 sf   280 Stanley Cleaners 1,300 sf   290 Subway 1,266 sf   294 Meetcha Bubble Tea Cafe 951 sf   295 Hair Bar 1,000 sf                                                                                                                                                                   | 120                                                                                                                                                    | Play Street Museum                                                                                                                                                                                                                                                                                                                                                                                                                                                                 | 3,211 sf                                                                                                                                                                                                                                                                       |
| 208   Baskin Robbins   1,000 sf     210   On The Border   4,000 sf     224   Griffin & Grace   2,619 sf     228   Three Dog Bakery   1,519 sf     232   OD Wellness   1,229 sf     240   Weight Watchers   1,800 sf     243   Starbucks   1,800 sf     244   Starbucks   1,800 sf     260   Lover's Egg Roll   2,000 sf     264   Quikset Jewelry & Watch Repair   1,111 sf     266   Legends Popcorn   1,280 sf     270   Lash Nail Bar   1,726 sf     276   M.S. Tailor   1,024 sf     278   Mr. Parcel, Tollway   1,212 sf     280   Stanley Cleaners   1,300 sf     290   Subway   1,266 sf     291   Meetcha Bubble Tea Cafe   951 sf     292   Hair Bar   1,000 sf | 116                                                                                                                                                    | Phenix Salon Suites                                                                                                                                                                                                                                                                                                                                                                                                                                                                | 7,608 sf                                                                                                                                                                                                                                                                       |
| 120Play Street Museum3,211 sf208Baskin Robbins1,000 sf210On The Border4,000 s224Griffin & Grace2,619 sf228Three Dog Bakery1,519 sf232OD Wellness1,229 sf240Weight Watchers1,800 sf248Starbucks1,800 sf260Lover's Egg Roll2,000 sf264Quikset Jewelry & Watch Repair1,111 sf266Legends Popcorn1,280 sf270Lash Nail Bar1,726 sf276M.S. Tailor1,024 sf278Mr. Parcel, Tollway1,212 sf280Stanley Cleaners1,300 sf290Subway1,266 sf294Meetcha Bubble Tea Cafe951 sf295Newk's Eatery4,538 sf299Hair Bar1,000 sf                                                                                                                                                                  |                                                                                                                                                        |                                                                                                                                                                                                                                                                                                                                                                                                                                                                                    |                                                                                                                                                                                                                                                                                |