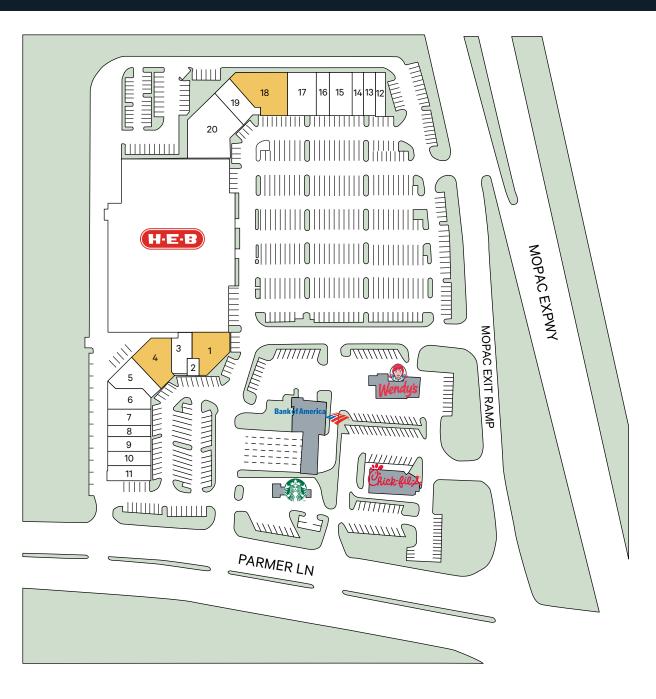

| Available Space |                                    |                      |  |
|-----------------|------------------------------------|----------------------|--|
| 1<br>4          | Ste 125A & 150A<br>Ste 400A & 450A | 3,300 sf<br>4.090 sf |  |
| 18              | Ste 350B                           | 5,025 sf             |  |

## Current Tenants

| 2<br>3<br>6<br>7<br>8<br>9<br>10<br>11<br>12<br>13<br>14<br>15 | H-E-B Grocery<br>GNC, Ste 200A<br>VS Nail & Spa, Ste 300A<br>O'Daku Sushi, Ste 500A<br>Basil Thai, Ste 550A<br>The Joint, Ste 600A<br>Happy Lemon, Ste 650A<br>Jamba/Auntie Anne's, Ste 700A<br>My Care Dental, Ste 800A<br>Panda Express, Ste 950A<br>AT&T, Ste 100B<br>Great Clips, Ste 125B<br>Jersey Mike's<br>Biryani Pot, Ste 200B | 73,790 sf<br>915 sf<br>2,254 sf<br>2,513 sf<br>2,442 sf<br>1,190 sf<br>1,500 sf<br>1,400 sf<br>2,700 sf<br>2,200 sf<br>1,942 sf<br>1,295 sf<br>1,260 sf<br>2,700 sf |
|----------------------------------------------------------------|------------------------------------------------------------------------------------------------------------------------------------------------------------------------------------------------------------------------------------------------------------------------------------------------------------------------------------------|---------------------------------------------------------------------------------------------------------------------------------------------------------------------|
|                                                                | /                                                                                                                                                                                                                                                                                                                                        | ,                                                                                                                                                                   |
| 16                                                             | UPS Store, Ste 250B                                                                                                                                                                                                                                                                                                                      | 1,750 sf                                                                                                                                                            |
| 17                                                             | Twin Liquors, Ste 275B                                                                                                                                                                                                                                                                                                                   | 3,500 sf                                                                                                                                                            |
| 19                                                             | Sunbury Vet Clinic, Ste 400B                                                                                                                                                                                                                                                                                                             | 3,330 sf                                                                                                                                                            |
| 20                                                             | Pet Supplies Plus, Ste 525B                                                                                                                                                                                                                                                                                                              | 7,271 sf                                                                                                                                                            |
| Total Le                                                       | 126,367 sf                                                                                                                                                                                                                                                                                                                               |                                                                                                                                                                     |