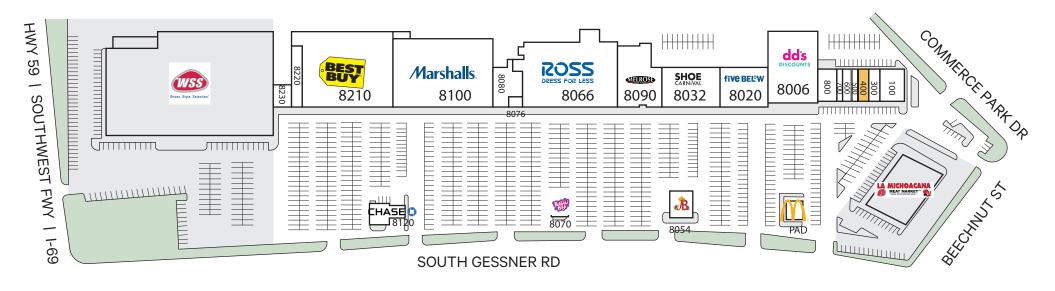

## Current Tenants

| Available Space |          |  |  |  |
|-----------------|----------|--|--|--|
| 400             | 2,122 sf |  |  |  |

| Cici's Pizza         | 4,000 sf                                                                                                                           | 8054                                                                                                                                                                                                                 | Jabastian's Mexican Cuisine                                                                                                                                                                                                                                                                                                                                                                                                                   | e 2,990 sf                                                                                                                                                                                                                                                                                                                              |
|----------------------|------------------------------------------------------------------------------------------------------------------------------------|----------------------------------------------------------------------------------------------------------------------------------------------------------------------------------------------------------------------|-----------------------------------------------------------------------------------------------------------------------------------------------------------------------------------------------------------------------------------------------------------------------------------------------------------------------------------------------------------------------------------------------------------------------------------------------|-----------------------------------------------------------------------------------------------------------------------------------------------------------------------------------------------------------------------------------------------------------------------------------------------------------------------------------------|
| Ava Furniture        | 1,519 sf                                                                                                                           | 8066                                                                                                                                                                                                                 | Ross                                                                                                                                                                                                                                                                                                                                                                                                                                          | 31,815 sf                                                                                                                                                                                                                                                                                                                               |
| Prodentures          | 2,122 sf                                                                                                                           | 8070                                                                                                                                                                                                                 | Bubble Boba                                                                                                                                                                                                                                                                                                                                                                                                                                   | 1,136 af                                                                                                                                                                                                                                                                                                                                |
| Scrubs to the Rescue | 1,300 sf                                                                                                                           | 8076                                                                                                                                                                                                                 | Baskin Robbins                                                                                                                                                                                                                                                                                                                                                                                                                                | 1,275 sf                                                                                                                                                                                                                                                                                                                                |
| Vilma's Insurance    | 1,215 sf                                                                                                                           | 8060                                                                                                                                                                                                                 | Ashley Stewart                                                                                                                                                                                                                                                                                                                                                                                                                                | 4,776 sf                                                                                                                                                                                                                                                                                                                                |
| FJ Florist           | 1,215 sf                                                                                                                           | 8090                                                                                                                                                                                                                 | Melrose                                                                                                                                                                                                                                                                                                                                                                                                                                       | 12,680 sf                                                                                                                                                                                                                                                                                                                               |
| Posh Nail Salon      | 2,880 sf                                                                                                                           | 8100                                                                                                                                                                                                                 | Marshalls                                                                                                                                                                                                                                                                                                                                                                                                                                     | 34,327 sf                                                                                                                                                                                                                                                                                                                               |
| D.D.'s Discounts     | 18,000 sf                                                                                                                          | 8120                                                                                                                                                                                                                 | JP Morgan Chase Bank                                                                                                                                                                                                                                                                                                                                                                                                                          | 3,396 sf                                                                                                                                                                                                                                                                                                                                |
| McDonald's           | 3,041 sf                                                                                                                           | 8210                                                                                                                                                                                                                 | Best Buy                                                                                                                                                                                                                                                                                                                                                                                                                                      | 30,000 sf                                                                                                                                                                                                                                                                                                                               |
| Five Below           | 8,933 sf                                                                                                                           | 8220                                                                                                                                                                                                                 | H&R Block                                                                                                                                                                                                                                                                                                                                                                                                                                     | 1,500 sf                                                                                                                                                                                                                                                                                                                                |
| Shoe Carnival        | 12,000 sf                                                                                                                          | 8230                                                                                                                                                                                                                 | Sally Beauty                                                                                                                                                                                                                                                                                                                                                                                                                                  | 1,689 sf                                                                                                                                                                                                                                                                                                                                |
|                      | Ava Furniture Prodentures Scrubs to the Rescue Vilma's Insurance FJ Florist Posh Nail Salon D.D.'s Discounts McDonald's Five Below | Ava Furniture 1,519 sf Prodentures 2,122 sf Scrubs to the Rescue 1,300 sf Vilma's Insurance 1,215 sf FJ Florist 1,215 sf Posh Nail Salon 2,880 sf D.D.'s Discounts 18,000 sf McDonald's 3,041 sf Five Below 8,933 sf | Ava Furniture       1,519 sf       8066         Prodentures       2,122 sf       8070         Scrubs to the Rescue       1,300 sf       8076         Vilma's Insurance       1,215 sf       8060         FJ Florist       1,215 sf       8090         Posh Nail Salon       2,880 sf       8100         D.D.'s Discounts       18,000 sf       8120         McDonald's       3,041 sf       8210         Five Below       8,933 sf       8220 | Ava Furniture1,519 sf8066RossProdentures2,122 sf8070Bubble BobaScrubs to the Rescue1,300 sf8076Baskin RobbinsVilma's Insurance1,215 sf8060Ashley StewartFJ Florist1,215 sf8090MelrosePosh Nail Salon2,880 sf8100MarshallsD.D.'s Discounts18,000 sf8120JP Morgan Chase BankMcDonald's3,041 sf8210Best BuyFive Below8,933 sf8220H&R Block |