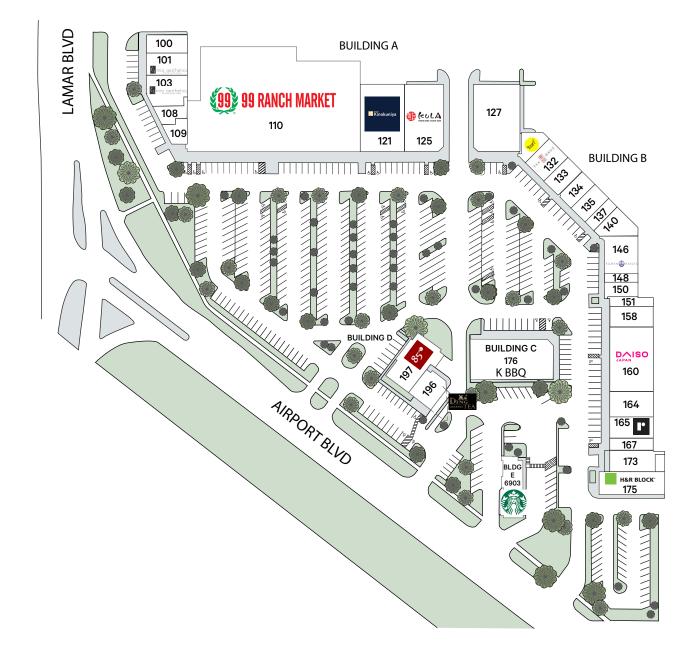

## Current Tenants

| Buildi     | ng A                    |                      |
|------------|-------------------------|----------------------|
| 100        | Domino's Pizza          | 1,709 sf             |
| 101        | Mia Aesthetics          | 1,990 sf             |
| 103        | Mia Aesthetics          | 2,671 sf             |
| 108        | 99 Ranch Liquor         | 1,207 sf             |
| 109        | Verizon                 | 1,100 sf             |
| 110        | 99 Ranch Market         | 37,239 sf            |
| 121        | Kinokuniya              | 6,976 sf             |
| 125        | Kura Sushi              | 5,600 sf             |
| Buildi     | ng B                    |                      |
| 127        | Hottest Pot             | 7,019 sf             |
| 131        | K-Pop Tori              | 1,236 sf             |
| 132        | Bun Belly               | 1,993 sf             |
| 133        | Oh K-Dog                | 1,622 sf             |
| 134        | Tanuki Games            | 1,343 sf             |
| 135        | Snowy Village           | 1,510 sf             |
| 137        | Hallyu Cosmetics        | 922 sf               |
| 140        | Footy Rooty             | 1,769 sf             |
| 146        | Sazan                   | 3,533 sf             |
| 148        | Steamies                | 750 sf               |
| 150        | Windy Hair              | 1,105 sf             |
| 151        | Uncle Tetsu             | 937 sf               |
| 158        | BB.Q Chicken            | 1,997 sf             |
| 160        | Daiso Japan             | 6,814 sf             |
| 164<br>165 | Rivery Dental           | 1,669 sf             |
| 165        | Resolution Eyecare      | 2,068 sf             |
| 167<br>173 | Budget/Avis<br>Pink Box | 1,199 sf<br>2.850 sf |
| 173        | H&R Block               | 2,850 si<br>3,355 sf |
| Buildi     |                         | 3,300 SI             |
| 176        | K BBQ                   | 7.464 sf             |
| Buildi     |                         | 7,404 51             |
| 196        | Ding Tea                | 1,983 sf             |
| 197        | 85°C Bakery Cafe        | 3,859 sf             |
| Buildi     |                         | 0,000 31             |
|            | Starbucks               | 2,876 sf             |
| 0000       |                         | 2,07001              |