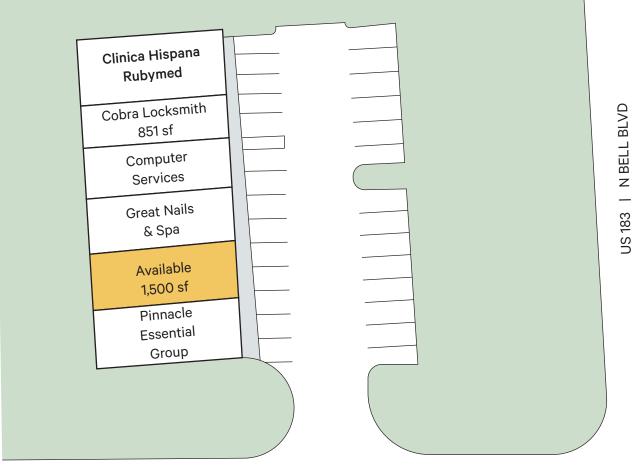

## CEDAR PARK CROSSING | 1625 N BELL BLVD, CEDAR PARK, TX 78613

Available Space

1,500 sf

В

\_

US 183

Current Tenants

| А | Pinnacle Essential Group | 1,278 sf |
|---|--------------------------|----------|
| D | Great Nails & Spa        | 1,100 sf |
| Е | Computer Services        | 1,078 sf |
| F | Cobra Locksmith          | 851 sf   |
| Н | Clinica Hispana Rubymed  | 1,662 sf |