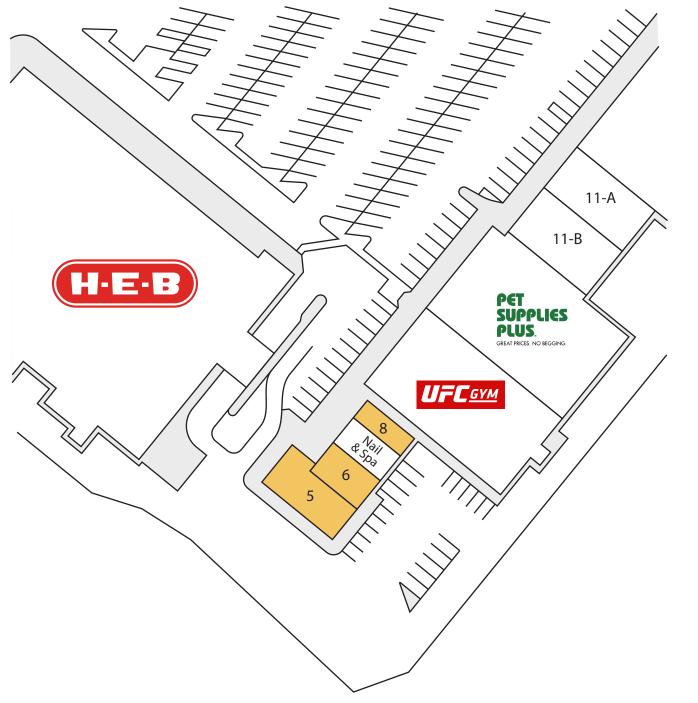

## $281 \& \mathsf{BROOK} \mathsf{HOLLOW}$ | 15000 SAN PEDRO AVE, SAN ANTONIO, 78232

| Available Space |          |  |
|-----------------|----------|--|
| 5               | 2,160 sf |  |
| 6               | 1,000 sf |  |
| 8               | 1,017 sf |  |