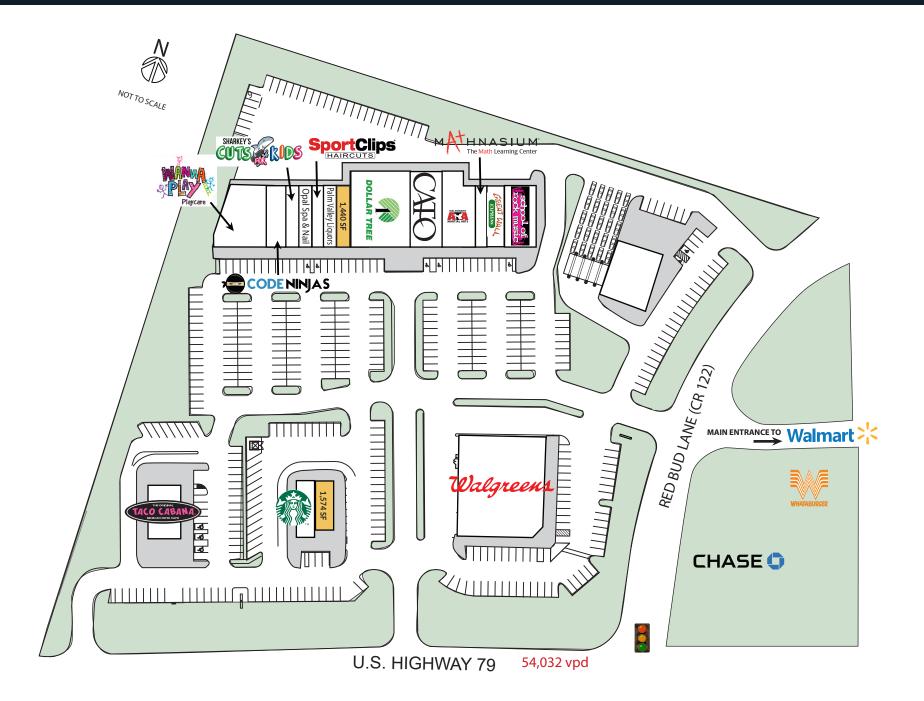

## $\mathsf{PALM} \; \forall \mathsf{ALLEY} \; \mathsf{PLAZA} \; | \; \mathsf{nwc} \; \mathsf{of} \; \mathsf{hwy} \; \mathsf{79} \; \& \; \mathsf{red} \; \mathsf{bud} \; \mathsf{ln}, \; \mathsf{round} \; \mathsf{rock}, \; \mathsf{tx} \; \mathsf{78665}$