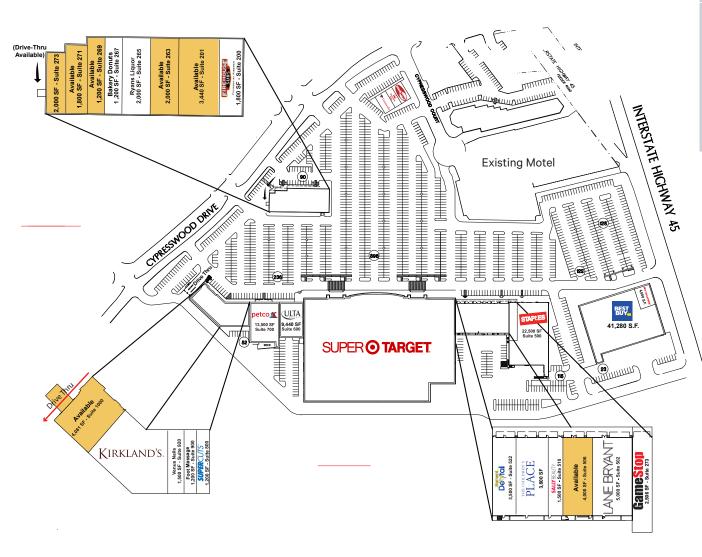

| Available Space |                                 |  |
|-----------------|---------------------------------|--|
| 201             | 3,440 sf                        |  |
| 263             | 2,000 sf                        |  |
| 269             | 1,200 sf                        |  |
| 271             | 1,800 sf                        |  |
| 273             | 2,000 sf                        |  |
| 506             | 4,000 sf                        |  |
| 1000            | 4,081 sf with endcap drive-thru |  |

## Current Tenants

| 200  | Firehouse Subs       | 1,800 sf  |
|------|----------------------|-----------|
| 225A | Visionworks          | 3,500 sf  |
| 225B | Smoothie King        | 1,100 sf  |
| 225C | Smashburger          | 1,900 sf  |
| 265  | Ryans Liquor         | 2,000 sf  |
| 267  | Bakery Donuts        | 1,200 sf  |
| 500  | Staples              | 22,500 sf |
| 501  | GameStop             | 2,506 sf  |
| 502  | Lane Bryant          | 5,000 sf  |
| 510  | Sall Beauty          | 1,500 sf  |
| 514  | The Children's Place | 3,800 sf  |
| 522  | Element Dental       | 3,500 sf  |
| 600  | Ulta                 | 9,440 sf  |
| 700  | Petco                | 13,500 sf |
| 800  | Supercuts            | 1,200 sf  |
| 900  | Lu Reflexology       | 1,200 sf  |
| 920  | Venus Nails          | 1,500 sf  |
| 940  | Kirkland's           | 7,380 sf  |