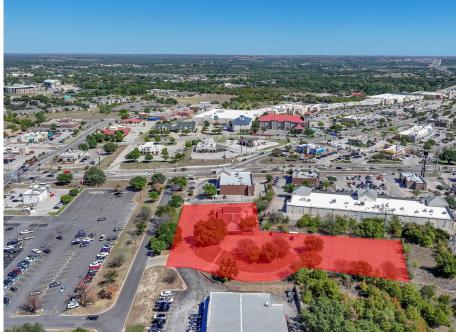

## MONTANA RESTAURANT |

1910 S MAIN ST, WEATHERFORD, TX 76086

The information was obtained from sources deemed reliable; however, Weitzman has not verified it and makes no guarantees, warranties or representations as to the completeness or accuracy thereof. The presentation of this real estate information is subject to errors; omissions; change of price; prior sale or lease, or withdrawal without notice. You and your advisors should conduct a careful independent investigation of the property to determine if it is suitable for your intended purpose.