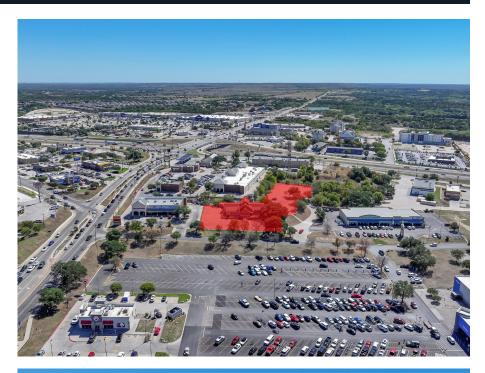

## MONTANA RESTAURANT |

1910 S MAIN ST, WEATHERFORD, TX 76086

The information was obtained from sources deemed reliable; however, Weitzman has not verified it and makes no guarantees, warranties or representations as to the completeness or accuracy thereof. The presentation of this real estate information is subject to errors; omissions; change of price; prior sale or lease, or withdrawal without notice. You and your advisors should conduct a careful independent investigation of the property to determine if it is suitable for your intended purpose.