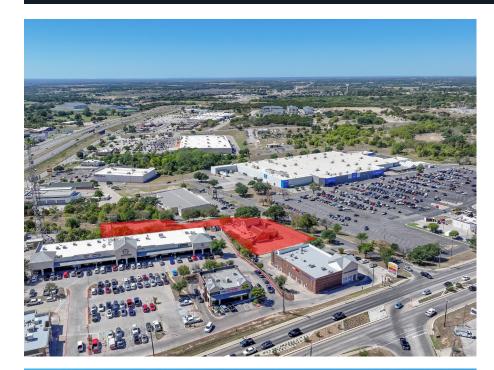

## MONTANA RESTAURANT |

1910 S MAIN ST, WEATHERFORD, TX 76086

The information was obtained from sources deemed reliable; however, Weitzman has not verified it and makes no guarantees, warranties or representations as to the completeness or accuracy thereof. The presentation of this real estate information is subject to errors; omissions; change of price; prior sale or lease, or withdrawal without notice. You and your advisors should conduct a careful independent investigation of the property to determine if it is suitable for your intended purpose.