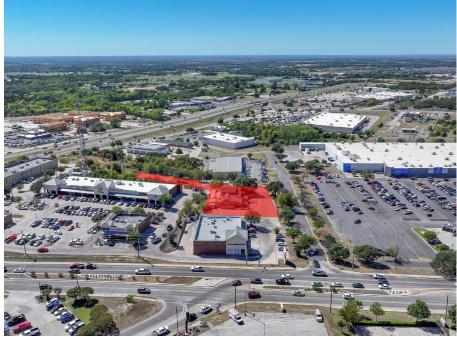

## MONTANA RESTAURANT |

1910 S MAIN ST, WEATHERFORD, TX 76086

The information was obtained from sources deemed reliable; however, Weitzman has not verified it and makes no guarantees, warranties or representations as to the completeness or accuracy thereof. The presentation of this real estate information is subject to errors; omissions; change of price; prior sale or lease, or withdrawal without notice. You and your advisors should conduct a careful independent investigation of the property to determine if it is suitable for your intended purpose.