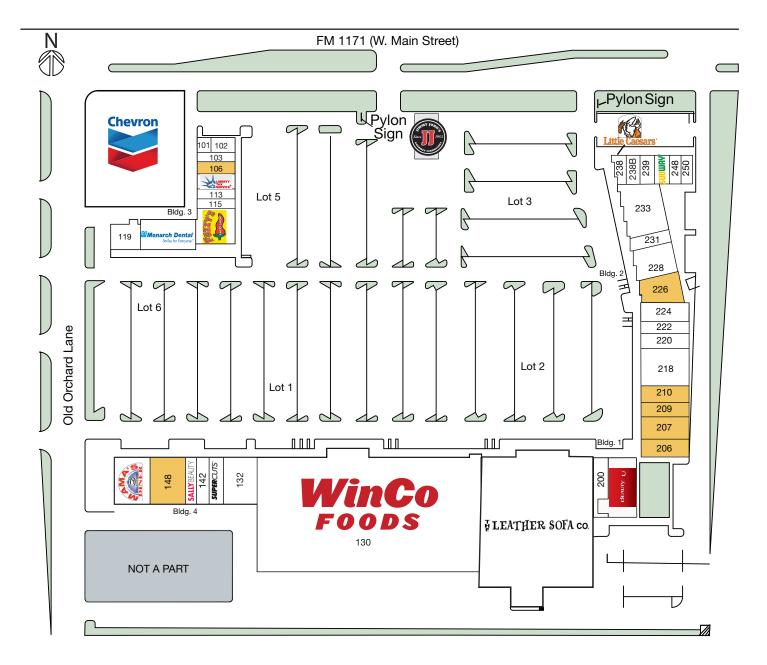

| Availa | Available Space |     |          |  |  |  |
|--------|-----------------|-----|----------|--|--|--|
| 106    | 1,506 sf        | 209 | 1,920 sf |  |  |  |
| 148    | 4,780 sf        | 210 | 3,200 sf |  |  |  |
| 206    | 2,396 sf        | 226 | 2,742 sf |  |  |  |
| 207    | 3,000 sf        |     |          |  |  |  |
|        |                 |     |          |  |  |  |

|          | т .       |
|----------|-----------|
| Current  | lanante   |
| Ouriciii | ICIICIILL |

| 101   | L.A. Nails                 | 575 sf    |
|-------|----------------------------|-----------|
| 102   | America's Gold             |           |
|       | & Diamond Exchange         | 1,000 sf  |
| 103   | BYOB Water Store           | 960 sf    |
| 109   | Liberty Tax Service        | 1,500 sf  |
| 113   | Lana's Tailor              | 960 sf    |
| 115   | The Threading Place        | 1,594 sf  |
| 117   | Fuzzy's Taco Shop          | 3,351 sf  |
| 119   | Speed Queen Coin Laundry   | 2,250 sf  |
| 123   | Monarch Dental Associates  | 4,700 sf  |
| 130   | WinCo Foods                | 86,000 sf |
| 132   | 2nd Home Furniture         | 4,666 sf  |
| 140   | Supercuts                  | 1,560 sf  |
| 142   | Sukoon Coffee and Tea      | 1,820 sf  |
| 144   | Sally Beauty Supply        | 1,600 sf  |
| 160   | Mama's Daughter's Diner    | 4,800 sf  |
| 200   | Freedom Rehab Specialties  | 2,000 sf  |
| 203/4 | Beauty 4 U                 | 5,300 sf  |
| 218   | Bellagio Beauty Academy    | 4,628 sf  |
| 220   | Livingston Hearing Aids    | 2,000 sf  |
| 222   | Royal Massage              | 1,440 sf  |
| 224   | Pain & Injury Chiropractic | 2,285 sf  |
| 228   | Prestige Portraits         | 3,825 sf  |
| 231   | Harvest Chinese Restaurant | 1,450 sf  |
| 233   | Bestway                    | 5,764 sf  |
| 238   | Little Caesar's            | 1,419 sf  |
| 238B  | Cash Max                   | 1,287 sf  |
| 239   | Cliff's Check Cashing      | 1,000 sf  |
| 240   | Subway                     | 1,500 sf  |
| 248   | Donut Palace               | 900 sf    |
| 250   | Rose Nails                 | 1,000 sf  |