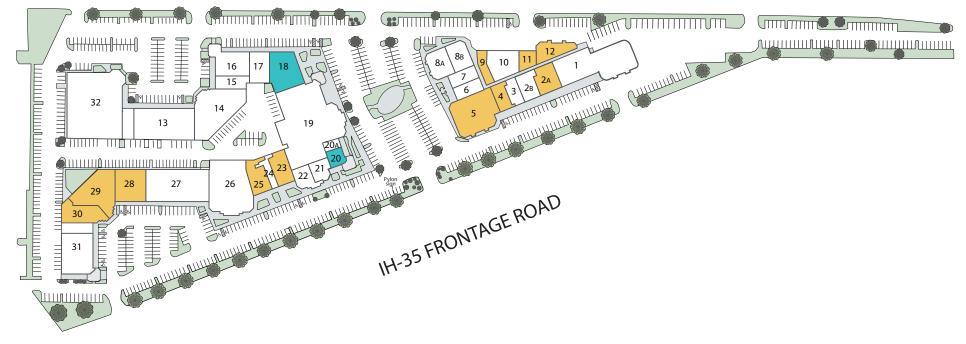

## MIDDLE FISKVILLE RD

| Available Space |          |    |           |  |  |  |
|-----------------|----------|----|-----------|--|--|--|
| 2A              | 2,845 sf | 18 | 5,835 sf* |  |  |  |
| 4               | 1,802 sf | 20 | 1,432 sf* |  |  |  |
| 5               | 8,356 sf | 23 | 3,326 sf  |  |  |  |
| 9               | 1,601 sf | 25 | 2,967 sf  |  |  |  |
| 11              | 1,508 sf | 28 | 4,690 sf  |  |  |  |
| 12              | 2,817 sf | 29 | 6,748 sf  |  |  |  |
|                 |          | 30 | 3,376 sf  |  |  |  |
| *Lease Pending  |          |    |           |  |  |  |
|                 |          |    |           |  |  |  |

## Current Tenants

| 1     | Easy Tiger              | 16,362 sf | 17  | Vivo Restaurant      | 3.223 sf  |
|-------|-------------------------|-----------|-----|----------------------|-----------|
| 2B    | FedEx Office            | 2,560 sf  | 19  | Tech Office          | 20,923 sf |
| 3     | Aura IV                 | 1,692 sf  | 20A | Tech Office          | 1,432 sf  |
| 6     | Lima Criolla Restaurant | 1,892 sf  | 21  | MRI Centers of Texas | 2,049 sf  |
| 7     | Lima Criolla Restaurant | 1,857 sf  | 22  | Tio Pepe             | 1,482 sf  |
| 8A-8B | Another Broken Egg      | 6242 sf   | 24  | Aisle 5              | 1,263 sf  |
| 10    | Sierra Club             | 4,082 sf  | 26  | Wellmed              | 10,080 sf |
| 13    | Tech Office             | 11,040 sf | 27  | Wig & Beauty Shop    | 10,200 sf |
| 14    | Tech Office             | 8,995 sf  | 31  | Pluckers Wing Bar    | 8,200 sf  |
| 15    | My Salon Suites         | 2,143 sf  | 32  | Austin Film Society  | 17,878 sf |
| 16    | My Salon Suites         | 4,193 sf  |     |                      |           |