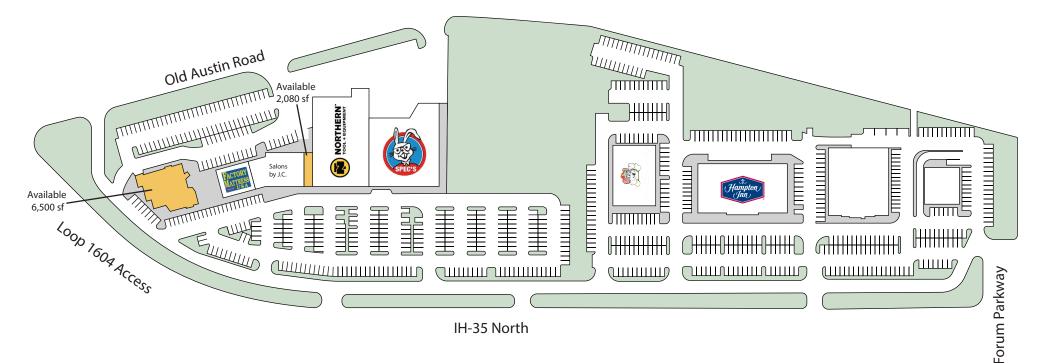

## THE VILLAGE AT FORUM PARKWAY NQ OF IH-35 N & LOOP 1604, LIVE OAK, TX 78154

| Available Space | Current Tenants                                                            |
|-----------------|----------------------------------------------------------------------------|
| B170 2,080 sf   | B120Factory MattressB140Salons by JC                                       |
| A1460 6,500 sf  | C1461 Northern Tool & Equipment<br>D1462 Spec's Wines, Spirits & Fine Food |