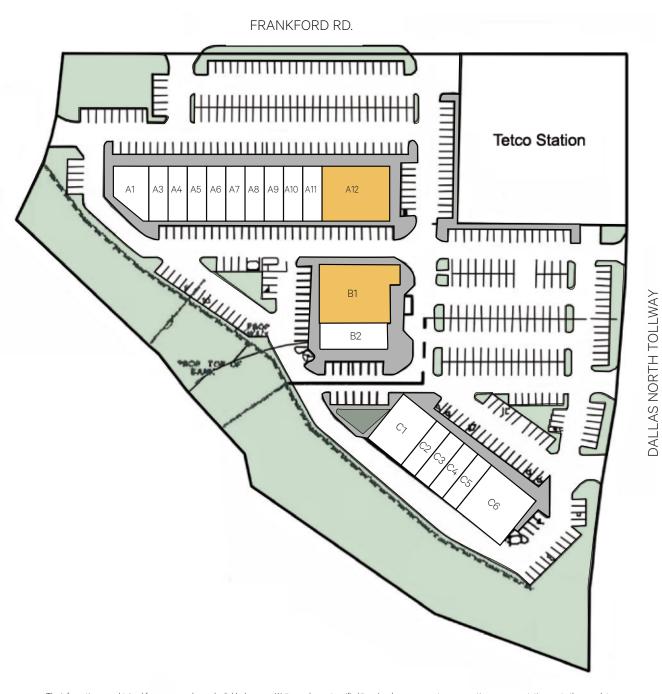

Available Space
Building A
12 6,125 SF (2nd Gen Resturant)
Building B
1 6,820 SF (2nd Gen Resturant)

## **Building A**

| Building A |    |                           |          |
|------------|----|---------------------------|----------|
|            | 1  | Another Broken Egg        | 3,752 SF |
|            | 3  | Oasis Med Spa             | 1,500 SF |
|            | 4  | Angelo & Vito's Pizza     | 2,500 SF |
|            | 5  | YouNique Nail Salon       | 1,125 SF |
|            | 6  | Great Clips               | 1,225 SF |
|            | 7  | Parkway Cleaners          | 1,600 SF |
|            | 8  | Subway                    | 1,500 SF |
|            | 9  | Frankford Dentistry       | 1,250 SF |
|            | 10 | Yogurtland                | 1,937 SF |
|            | 11 | Ultimate Sports Nutrition | 1,500 SF |
| Building B |    |                           |          |
|            | 2  | Fish City                 | 2,240 SF |
| Building C |    |                           |          |
|            | 1  | Jason's Deli              | 4,502 SF |
|            | 2  | River Spice Thai          | 1,733 SF |
|            | 3  | Simon Marie Salon         | 1,500 SF |
|            | 4  | Vape N Vapor              | 1,042 SF |
|            | 5  | Donut Palace              | 1,050 SF |
|            | 6  | FedEx Office              | 6,000 SF |
|            |    |                           |          |