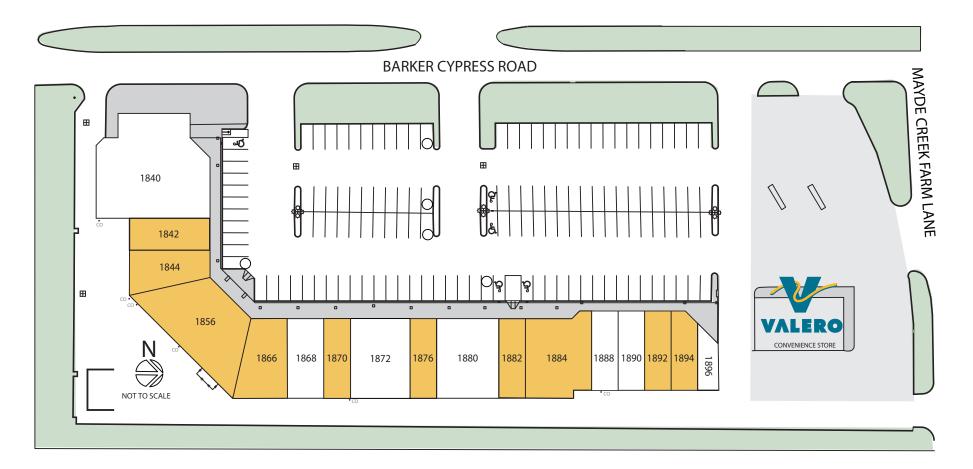

| Available Space |          |      |          |  |
|-----------------|----------|------|----------|--|
| 1842            | 1,500 sf | 1882 | 1,876 sf |  |
| 1844            | 1,590 sf | 1884 | 3,000 sf |  |
| 1856            | 3,800 sf | 1892 | 1,200 sf |  |
| 1866            | 2,190 sf | 1894 | 1,150 sf |  |
| 1870            | 1,200 sf |      |          |  |
| 1876            | 1,200 sf |      |          |  |

## Current Tenants

| 1840 | R&R Sports Bar & Grill | 6,042 sf |
|------|------------------------|----------|
| 1868 | Simply Splendid Donuts | 1,680 sf |
| 1872 | Discount Uniforms      | 2,640 sf |
| 1880 | Express Liquor         | 2,880 sf |
| 1888 | Post Xpress            | 1,200 sf |
| 1890 | Massage & Spa          | 1,200 sf |
| 1896 | Caballeros Barbershop  | 800 sf   |