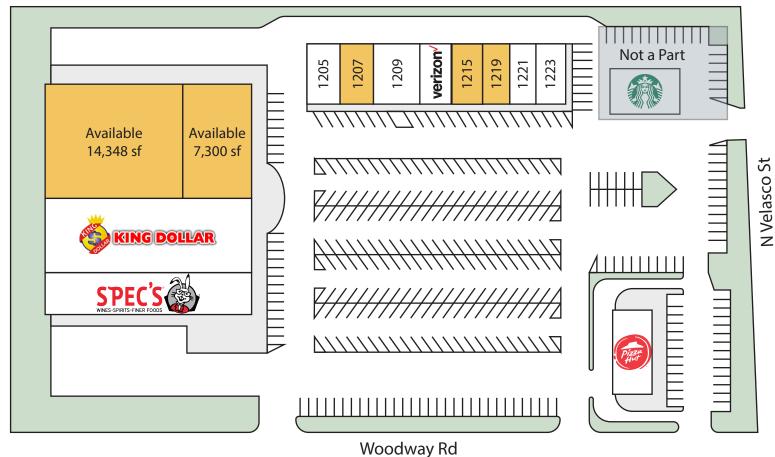

NOT TO SCALE

| Available Space                  |                                               | Current Tenants                        |                                                                      |                                                           |
|----------------------------------|-----------------------------------------------|----------------------------------------|----------------------------------------------------------------------|-----------------------------------------------------------|
| 1201-C<br>1201-D<br>1207<br>1215 | 14,348 sf<br>7,300 sf<br>1,500 sf<br>2,700 sf | 1201<br>1201-B<br>1205<br>1209<br>1213 | King Dollar Spec's Aqua Nails & Spa Pure Energy Dance Studio Verizon | 16,407 sf<br>7,916 sf<br>1,500 sf<br>3,000 sf<br>1,500 sf |
|                                  |                                               | 1221                                   | MetroPCS                                                             | 1,500 sf                                                  |
|                                  |                                               | 1223                                   | Luigi's Italian Restaurant                                           | 3,000 sf                                                  |