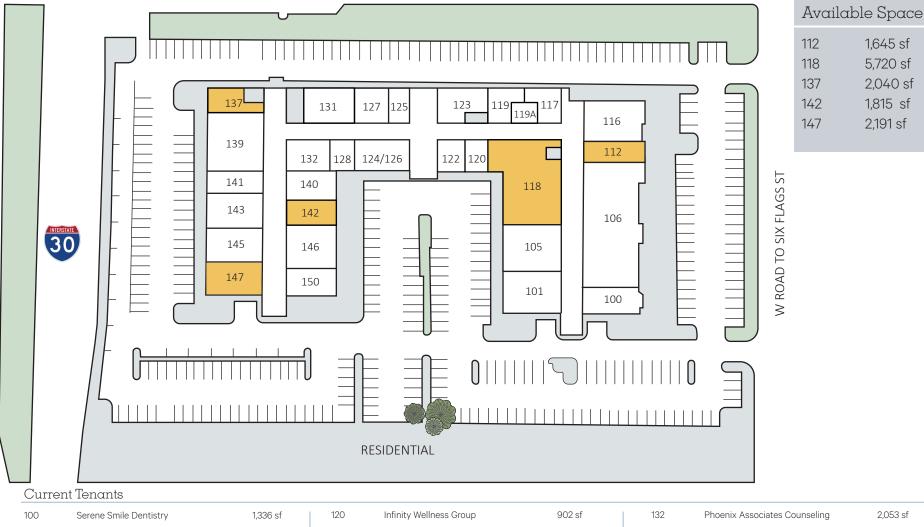

## ARLINGTON PROFESSIONAL PLAZA 801 W ROAD TO SIX FLAGS, ARLINGTON, TX 76012

| 10 | 0  | Screne Sinile Dentistry          | 1,000 31 | 120     |                                 | 002 01   | 102 | Theorinx / loopelates courteening | 2,000 01 |
|----|----|----------------------------------|----------|---------|---------------------------------|----------|-----|-----------------------------------|----------|
| 10 | )1 | Fundentis-Pediatric & Adolescent |          | 122     | Mercy Care Pharmacy             | 1,158 sf | 139 | Arlington Dermatology             | 3,139 sf |
|    |    | Dentistry                        | 2,781 sf | 123     | Dr. Andrew Segal                | 1,699 sf | 140 | Arlington Physicians              | 3,139 sf |
| 10 | )5 | Premier Physical Therapy         | 3,200 sf | 124/126 | Dr. Andrew Klymiuk              | 2,105 sf | 141 | Health First Injury & Pain Center | 1,664 sf |
| 10 | 06 | Envision Imaging                 | 7,913 sf | 125     | Associates of Family Psychiatry | 912 sf   | 143 | Ted French, DDS                   | 2,394 sf |
| 11 | 6  | Covenant Women's Health          | 2,625 sf | 127     | Neurology & Movement            |          | 145 | Dr. Hemat Day                     | 1,827 sf |
| 11 | 7  | Atlas Genomics                   | 1,459 sf |         | Disorders Center of North Texas | 1,546 sf | 146 | Nextgen Wellness Clinic           | 3,197 sf |
| 11 | 9  | TREX Surgical Lab                | 1,955 sf | 128     | Love Family Healthcare          | 907 sf   | 150 | Fusion Foot & Ankle               | 1,143 sf |
|    |    |                                  |          | 131     | Cornea Consultants              | 3,209 sf |     |                                   |          |