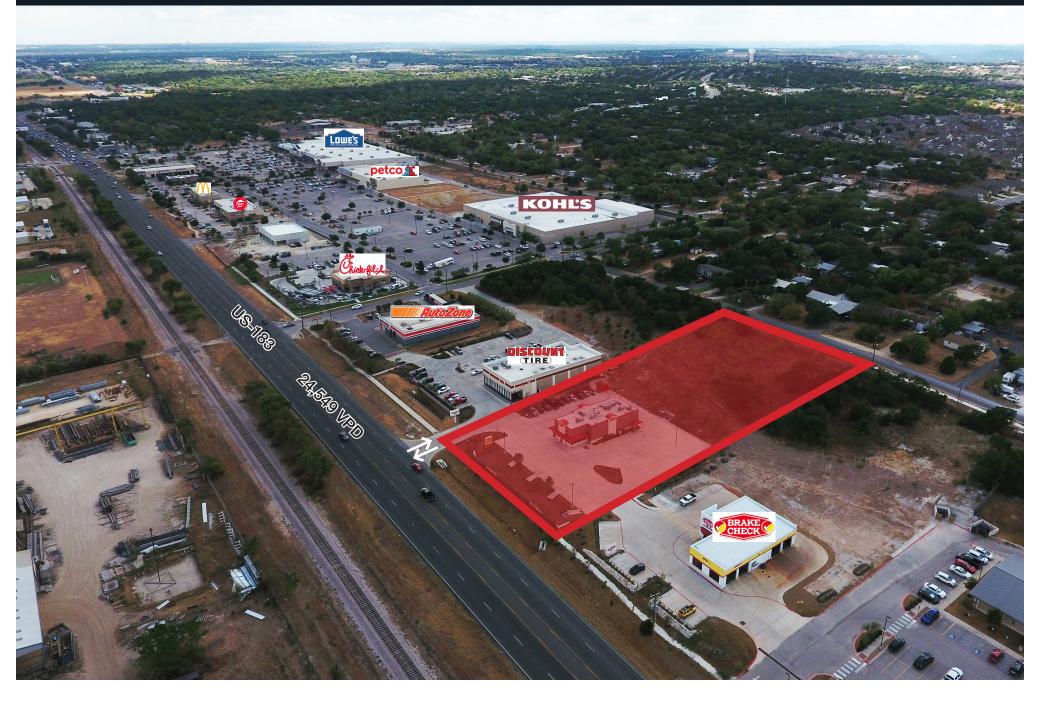

## LEANDER CHICKEN EXPRESS 1093 US-183, LEANDER, TX 78641

The information was obtained from sources deemed reliable; however, Weitzman has not verified it and makes no guarantees, warranties or representations as to the completeness or accuracy thereof. The presentation of this real estate information is subject to errors; omissions; change of price; prior sale or lease, or withdrawal without notice. You and your advisors should conduct a careful independent investigation of the property to determine if it is suitable for your intended purpose.

## LEANDER CHICKEN EXPRESS | 1093 US-183, LEANDER, TX 78641

The information was obtained from sources deemed reliable; however, Weitzman has not verified it and makes no guarantees, warranties or representations as to the completeness or accuracy thereof. The presentation of this real estate information is subject to errors; omissions; change of price; prior sale or lease, or withdrawal without notice. You and your advisors should conduct a careful independent investigation of the property to determine if it is suitable for your intended purpose.