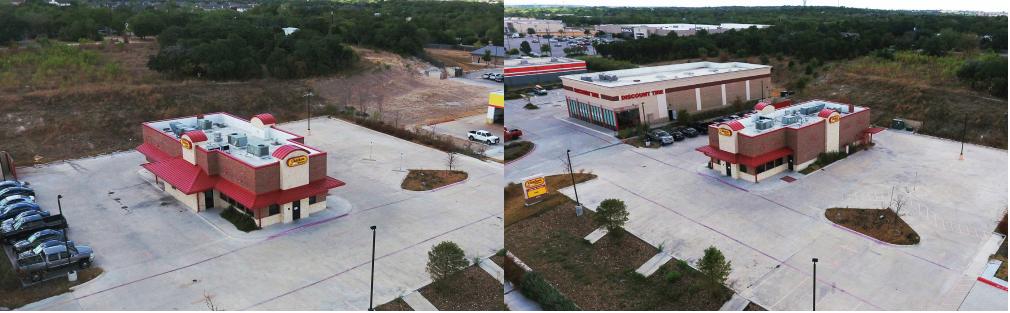

## LEANDER CHICKEN EXPRESS 1093 US-183, LEANDER, TX 78641

The information was obtained from sources deemed reliable; however, Weitzman has not verified it and makes no guarantees, warranties or representations as to the completeness or accuracy thereof. The presentation of this real estate information is subject to errors; omissions; change of price; prior sale or lease, or withdrawal without notice. You and your advisors should conduct a careful independent investigation of the property to determine if it is suitable for your intended purpose.

## LEANDER CHICKEN EXPRESS | 1093 US-183, LEANDER, TX 78641

The information was obtained from sources deemed reliable; however, Weitzman has not verified it and makes no guarantees, warranties or representations as to the completeness or accuracy thereof. The presentation of this real estate information is subject to errors; omissions; change of price; prior sale or lease, or withdrawal without notice. You and your advisors should conduct a careful independent investigation of the property to determine if it is suitable for your intended purpose.