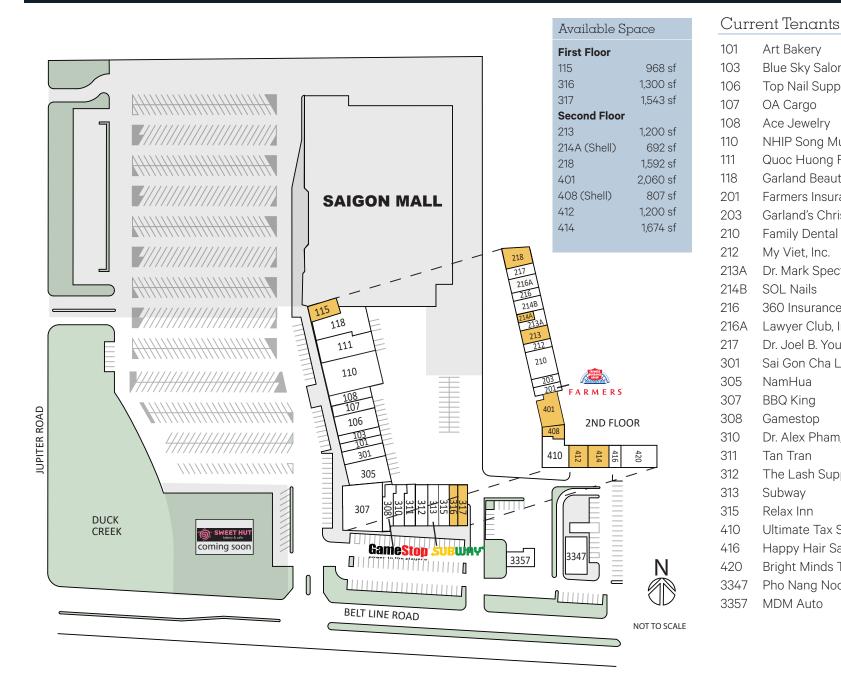

## OAKRIDGE PLAZA SHOPPING CENTER | 3112 N JUPITER RD, GARLAND, TX 75044

| Curr | ent lenants                         |          |
|------|-------------------------------------|----------|
| 101  | Art Bakery                          | 1,250 sf |
| 103  | Blue Sky Salon                      | 1,125 sf |
| 106  | Top Nail Supply                     | 2,590 sf |
| 107  | OA Cargo                            | 1,650 sf |
| 108  | Ace Jewelry                         | 1,500 sf |
| 110  | NHIP Song Music Inc.                | 6,000 sf |
| 111  | Quoc Huong Restaurant               | 4,875 sf |
| 118  | Garland Beauty College              | 3,500 sf |
| 201  | Farmers Insurance                   | 750 sf   |
| 203  | Garland's Christian Counseling Ctr. | 700 sf   |
| 210  | Family Dental & Orthodontics, PLLC  | 2,700 sf |
| 212  | My Viet, Inc.                       | 750 sf   |
| 213A | Dr. Mark Spector                    | 708 sf   |
| 214B | SOL Nails                           | 1,400 sf |
| 216  | 360 Insurance                       | 750 sf   |
| 216A | Lawyer Club, Inc                    | 1,375 sf |
| 217  | Dr. Joel B. Young                   | 750 sf   |
| 301  | Sai Gon Cha Lua                     | 1,559 sf |
| 305  | NamHua                              | 2,850 sf |
| 307  | BBQ King                            | 6,070 sf |
| 308  | Gamestop                            | 1,365 sf |
| 310  | Dr. Alex Pham, Chiropractor         | 1,430 sf |
| 311  | Tan Tran                            | 1,230 sf |
| 312  | The Lash Supply                     | 1,095 sf |
| 313  | Subway                              | 1,365 sf |
| 315  | Relax Inn                           | 1,867 sf |
| 410  | Ultimate Tax Service                | 2,060 sf |
| 416  | Happy Hair Salon                    | 923 sf   |
| 420  | Bright Minds Tutoring               | 2,700 sf |
| 3347 | Pho Nang Noodle House               | 2,700 sf |
| 3357 | MDM Auto                            | 1,936 sf |