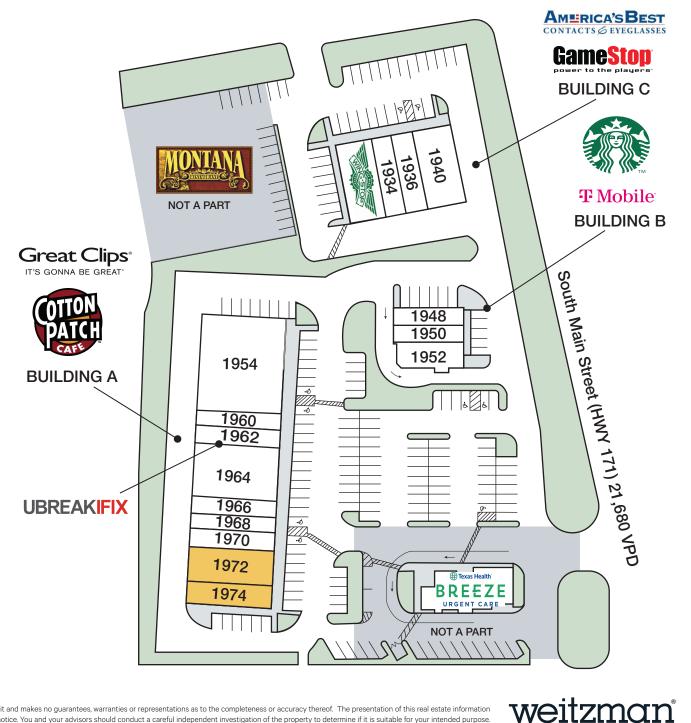

## WEATHERFORD COMMONS | 1930-1974 S MAIN ST, WEATHERFORD, TX 76086

| Availa |          |  |
|--------|----------|--|
| 1972   | 2,704 sf |  |
| 1974   | 1,600 sf |  |

## Current Tenants Building A

| 1954 | Nora's Bridal       | 7,480 sf |
|------|---------------------|----------|
| 1960 | Nailogica           | 1,270 sf |
| 1962 | uBreakiFix          | 1,258 sf |
| 1964 | Cotton Patch        | 4,200 sf |
| 1966 | Breathe Easy Vapes  | 1,200 sf |
| 1968 | Great Clips         | 1,258 sf |
| 1970 | Medical Weight Loss | 1,492 sf |
|      |                     |          |

## Building B

| 1948 | Cash Store | 1,200 sf |
|------|------------|----------|
| 1950 | T-Mobile   | 1,054 sf |
| 1952 | Starbucks  | 1,500 sf |

## Building C

| 1930 & | 1930 & Wingstop         |          |
|--------|-------------------------|----------|
| 1932   |                         |          |
| 1934   | Sunny Massage           | 1,484 sf |
| 1936   | GameStop                | 1,500 sf |
| 1940   | America's Best Contacts | 2,800 sf |
|        | & Eyeglasses            |          |