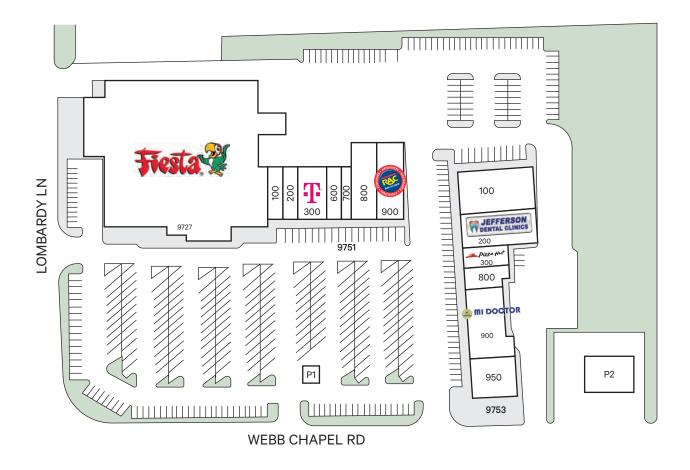

## Current Tenants

| 9727 WEBB CHAPEL RD |                          |           |
|---------------------|--------------------------|-----------|
| 9727                | Fiesta                   | 43,210 sf |
|                     |                          |           |
| 9751 WEBB CHAPEL RD |                          |           |
| 100                 | Sally Fuzion             | 1,470 sf  |
| 200                 | Sally Beauty Supply      | 1,400 sf  |
| 300                 | T-Mobile                 | 2,800 sf  |
| 600                 | H&R Block                | 1,365 sf  |
| 700                 | Oportun                  | 1,050 sf  |
| 800                 | Dollar City              | 3,465 sf  |
| 900                 | Rent-A-Center            | 3,500 sf  |
|                     |                          |           |
| 9753 WEBB CHAPEL RD |                          |           |
| 100                 | Power Wash Coin          | 5,500 sf  |
| 200                 | Jefferson Dental         | 4,541 sf  |
| 300                 | Pizza Hut                | 1,600 sf  |
| 800                 | AA Friend Auto Insurance | 1,219 sf  |
| 900                 | Mi Doctor                | 5,643 sf  |
| 950                 | Market Latina            | 3,162 sf  |
|                     |                          |           |
| P1                  | Verizon Cell Tower       | PAD       |
| P2                  | Watermill Express        | PAD       |