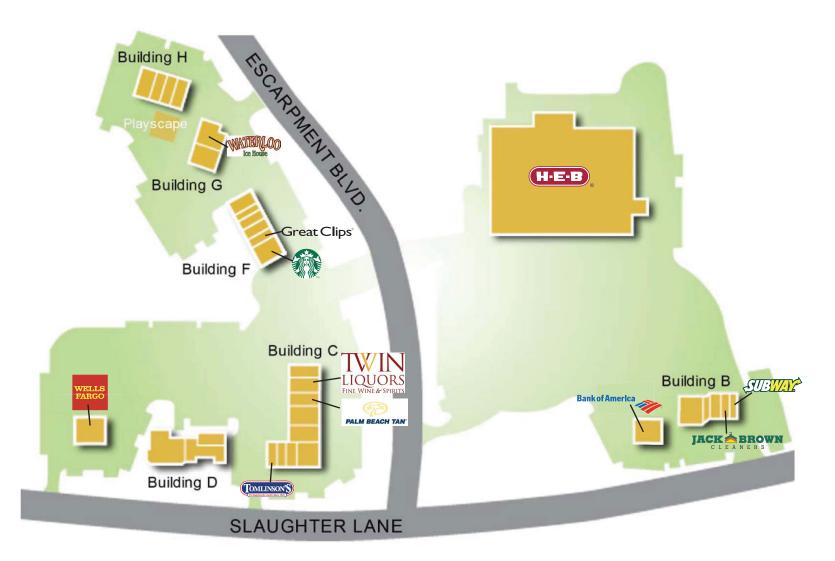

### **Building B**

Dance Xplosion 2 European Wax Center C'est Chic Jack Brown Cleaners State Farm Insurance Subway

### **Building C**

Satellite Cafe Twin Liquors Palm Beach Tan

Oasis Day Spa

Eye Tech Optometrist Mangieri's Pizza Cafe

Zygmont Chiropractic

Tomlinson's Feed & Pets

## **Building D**

Santa Rita Tex-Mex Cantina Clavier-Werke Music The District

# **Building F**

Starbucks Great Clips

Four Sons Cleaners

Postmark'd

Dance Xplosion

Circle C Dental

# **Building G**

Waterloo Icehouse Massage Envy

Building H

Austin Scoops
Maximum FX Salon
Austin Real Estate Partners
Circle C Animal Hospital