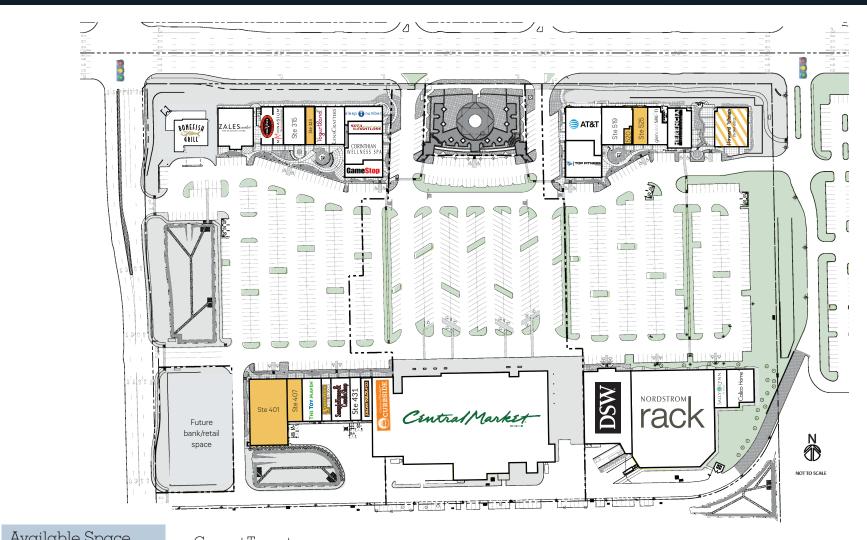

| Tivaliable bpace |           |  |  |  |  |  |
|------------------|-----------|--|--|--|--|--|
| 323              | 1,477 sf  |  |  |  |  |  |
| 401              | 11,190 sf |  |  |  |  |  |
| 407              | 2,575 sf  |  |  |  |  |  |
| 520              | 870 sf    |  |  |  |  |  |
| 525              | 2,536 sf  |  |  |  |  |  |
| 1471*            | 6,013 sf  |  |  |  |  |  |

\*Operating but available, please do not disturb tenant

Current Tenants

| Current renams |                 |          |      |                            |           |       |  |  |  |
|----------------|-----------------|----------|------|----------------------------|-----------|-------|--|--|--|
| F/S Bldg       | Bonefish Grill  | 5,620 sf | 345  | Corinthian Wellness Spa    | 4,686 sf  | 1445  |  |  |  |
| 1221           | Zales Outlet    | 6,315 sf | 351  | GameStop                   | 2,589 sf  | 601   |  |  |  |
| 301            | CoalVines       | 2,003 sf | 411  | The Toy Maven              | 3,925 sf  | 631   |  |  |  |
| 305            | Mathnasium      | 1,694 sf | 419  | Signature Nails            | 1,905 sf  | 501   |  |  |  |
| 315            | Hollywood Feed  | 3,916 sf | 423  | Sample House & Candle Shop | 3,627 sf  | 511   |  |  |  |
| 327            | Yogurtland      | 1,988 sf | 431  | Springfree Trampoline      | 2,146 sf  | 519   |  |  |  |
| 331            | LensCrafters    | 3,200 sf | 433  | Jordan Taylor & Company    | 2,177 sf  | 541   |  |  |  |
| 337            | Sleep Number    | 3,071 sf | 1425 | Central Market             | 69,108 sf | 551   |  |  |  |
| 341            | Sota Weightloss | 1,734 sf | 1435 | DSW Shoes                  | 15,713 sf | 1471* |  |  |  |
|                |                 |          |      |                            |           |       |  |  |  |
|                |                 |          |      |                            |           |       |  |  |  |

35,605 sf

2.216 sf

4,216 sf

5,675 sf

6,019 sf

4,530 sf

2,986 sf

4,219 sf

6,013 sf

Nordstrom Rack

Sally Lynn Home

Top Fitness Store

Glen Alan Salon

Soul Sweat Hot Yoga

Howard Wang's China Grill

Calico Home

AT&T

Herencia