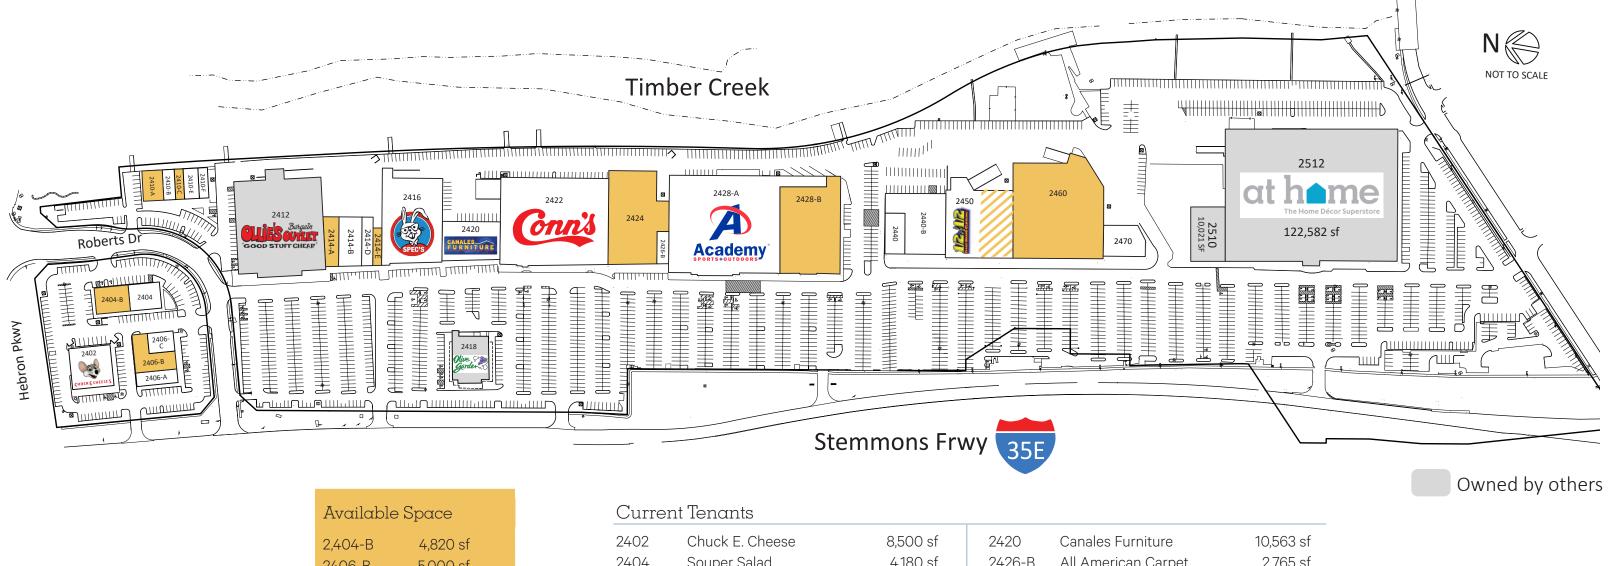

| Available Space         |           |  |  |  |  |  |  |
|-------------------------|-----------|--|--|--|--|--|--|
| 2,404-B                 | 4,820 sf  |  |  |  |  |  |  |
| 2406-B                  | 5,000 sf  |  |  |  |  |  |  |
| 2410-A                  | 4,000 sf  |  |  |  |  |  |  |
| 2410-C                  | 1,145 sf  |  |  |  |  |  |  |
| 2414-A                  | 3,048 sf  |  |  |  |  |  |  |
| 2414-E                  | 1,393 sf  |  |  |  |  |  |  |
| 2424                    | 25,000 sf |  |  |  |  |  |  |
| 2428-B                  | 27,908 sf |  |  |  |  |  |  |
| 2450*                   | 12,815 sf |  |  |  |  |  |  |
| 2460                    | 46,039 sf |  |  |  |  |  |  |
|                         |           |  |  |  |  |  |  |
| *Occupied but available |           |  |  |  |  |  |  |

| Current Tenants |          |                        |           |        |                         |            |
|-----------------|----------|------------------------|-----------|--------|-------------------------|------------|
|                 | 2402     | Chuck E. Cheese        | 8,500 sf  | 2420   | Canales Furniture       | 10,563 sf  |
|                 | 2404     | Souper Salad           | 4,180 sf  | 2426-B | All American Carpet     | 2,765 sf   |
|                 | 2406-A   | Busy Body Home Fitness | 3,806 sf  | 2428-A | Academy Sports          | 61,417 sf  |
|                 | 2406-C   | Staff Force            | 2,410 sf  | 2440   | Jinbeh Japanese Rest    | 4,500 sf   |
|                 | 2410-B   | Sun's Tailor           | 1,260 sf  | 2440-B | The Salon Professionals | 15,064 sf  |
|                 | 2410-E   | Sharp Eyes             | 2,895 sf  | 2450   | ½ of ½                  | 12,816 sf  |
|                 | 2410-F   | State Farm Insurance   | 1,200 sf  | 2470   | Smile Magic             | 6,656 sf   |
|                 | 2412     | Ollie's Bargain Outlet | 45,373 sf | 2512   | At Home                 | 122,582 sf |
|                 | 2414-B/D | Lifestyle Furniture    | 8,500 sf  | 2422   | Conns Appliance         | 50,000 sf  |
|                 | 2416     | Spec's                 | 25,908 sf |        |                         |            |
|                 | 2418     | Olive Garden           | 9,098 sf  |        |                         |            |
|                 |          |                        |           |        |                         |            |