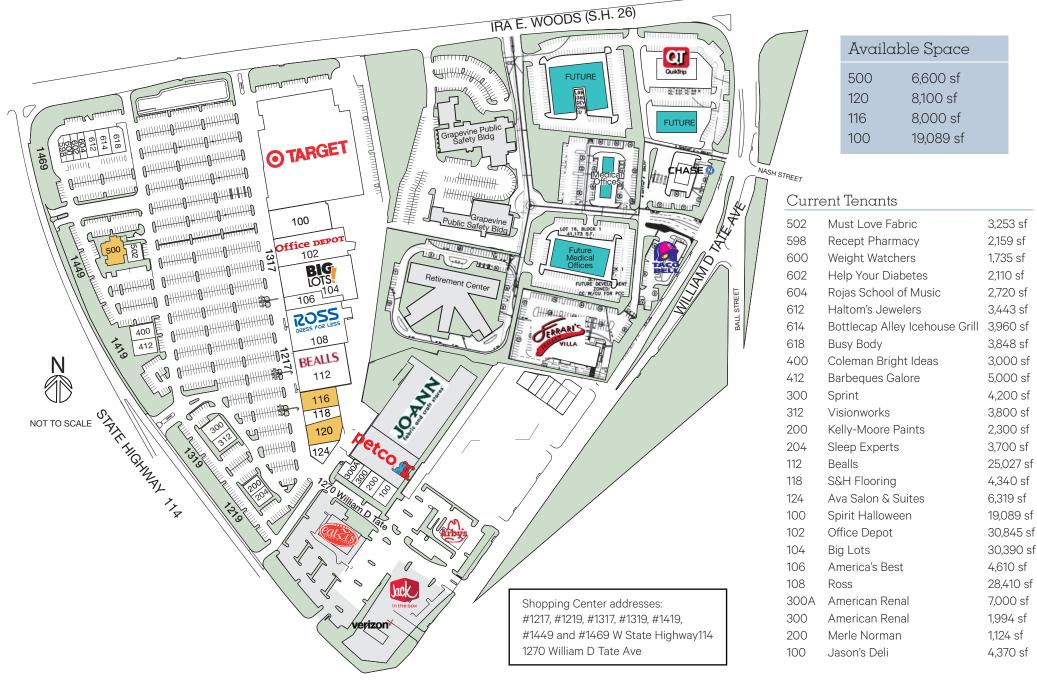

## GRAPEVINE TOWNE CENTER | 1217-1469 W SH 114 & 1270 WILLIAM D TATE AVE, GRAPEVINE, TX 76051

The information was obtained from sources deemed reliable; however, Weitzman has not verified it and makes no guarantees, warranties or representations as to the completeness or accuracy thereof. The presentation of this real estate information is subject to errors; omissions; change of price; prior sale or lease, or withdrawal without notice. You and your advisors should conduct a careful independent investigation of the property to determine if it is suitable for your intended purpose.