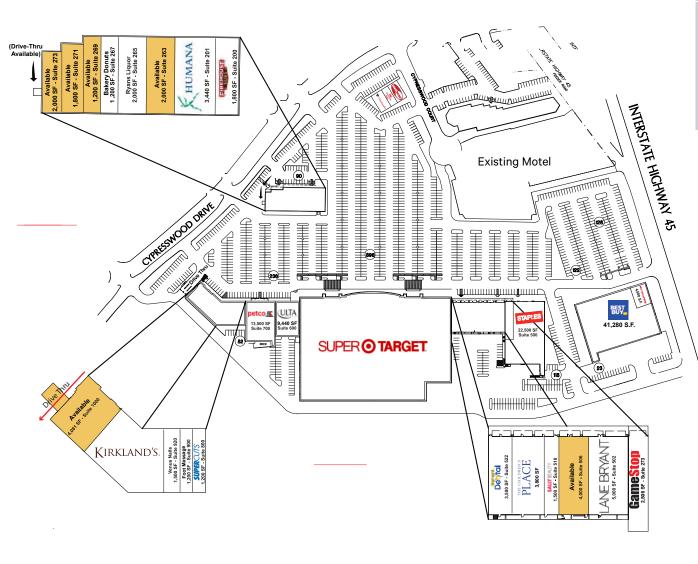

| Available Space |                                 |  |  |
|-----------------|---------------------------------|--|--|
| 271             | 1,800 sf                        |  |  |
| 269             | 1,200 sf                        |  |  |
| 263             | 2,000 sf                        |  |  |
| 273             | 2,000 sf                        |  |  |
| 506             | 4,000 sf                        |  |  |
| 1000            | 4,081 sf with endcap drive-thru |  |  |

## Current Tenants

| 225C | Smashburger          | 1,900 sf  |
|------|----------------------|-----------|
| 225B | Smoothie King        | 1,100 sf  |
| 225A | Visionworks          | 3,500 sf  |
| 267  | Bakery Donuts        | 1,200 sf  |
| 265  | Ryans Liquor         | 2,000 sf  |
| 201  | Humana               | 3,440 sf  |
| 200  | Firehouse Subs       | 1,800 sf  |
| 940  | Kirkland's           | 7,380 sf  |
| 920  | Venus Nails          | 1,500 sf  |
| 900  | Lu Reflexology       | 1,200 sf  |
| 800  | Supercuts            | 1,200 sf  |
| 700  | Petco                | 13,500 sf |
| 600  | Ulta                 | 9,440 sf  |
| 522  | Element Dental       | 3,500 sf  |
| 514  | The Children's Place | 3,800 sf  |
| 510  | Sally Beauty         | 1,500 sf  |
| 502  | Lane Bryant          | 5,000 sf  |
| 501  | GameStop             | 2,506 sf  |
| 500  | Staples              | 22,500 sf |