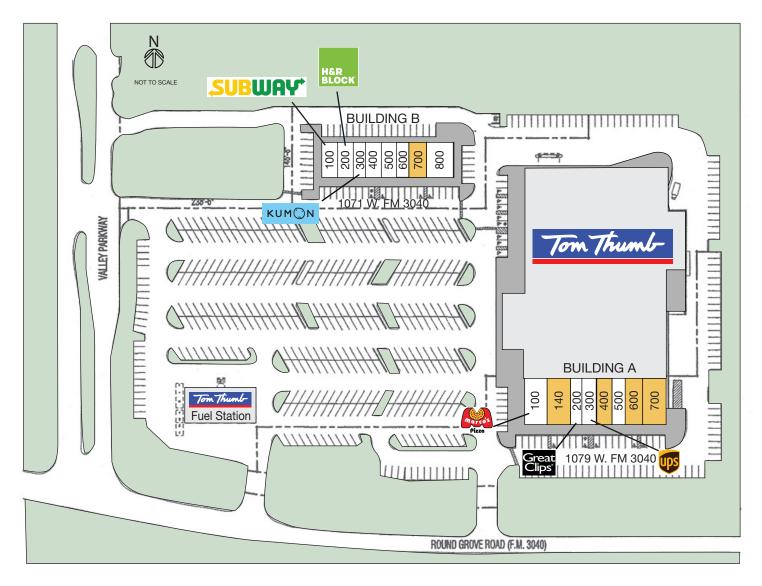

# Available Space

## **Building A - 1079 W FM 3040**

2.229 sf 140

1.584 sf (2nd Gen Office) 400

600 1.800 sf (2nd Gen Restaurant)

700 2.500 sf

#### **Building B - 1071 W FM 3040**

1,168 sf

## Current Tenants

## **Building A - 1079 W FM 3040**

| 100 | Marco's Pizza | 2,346 s <sup>-</sup> |
|-----|---------------|----------------------|
| 200 | Great Clips   | 1,176 sf             |
| 300 | UPS Store     | 1,403 sf             |
| 500 | Groggy Dog    | 1,253 st             |
|     |               |                      |

| Building B - 1071 W FM 3040 |     |                   |          |  |
|-----------------------------|-----|-------------------|----------|--|
|                             | 100 | Subway            | 1,218 sf |  |
|                             | 200 | H&R Block         | 1,216 sf |  |
|                             | 300 | Kumon             | 1,006 sf |  |
|                             | 400 | Tip Top Nails     | 1,000 sf |  |
|                             | 500 | Wok & Roll        | 1,300 sf |  |
|                             | 600 | Lemon Massage     | 1,168 sf |  |
|                             | 800 | Lewisville Dental | 2,157 sf |  |
|                             |     |                   |          |  |