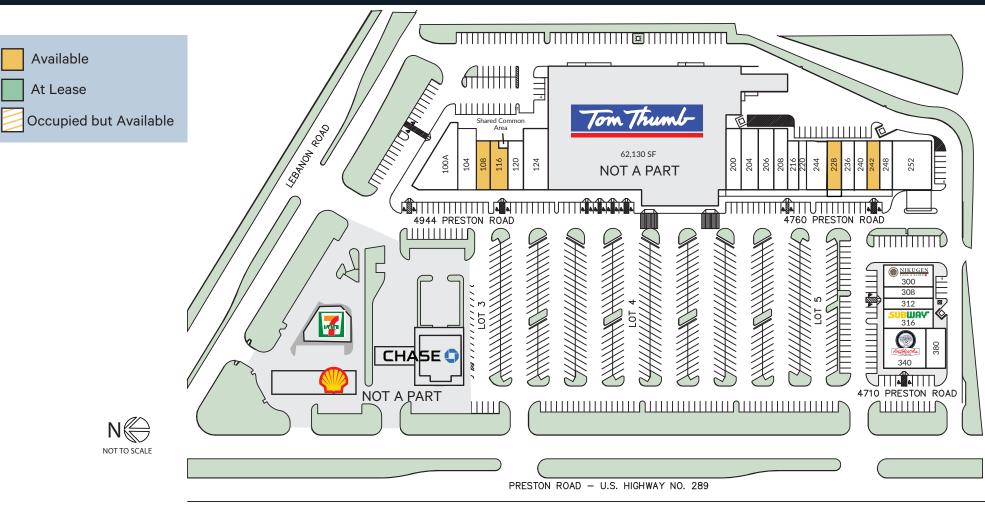

## Current Tenants

| 100A | Modoma                 | 5,977 sf  | 208 | AAA Texas                     | 3,390 sf | 248 | Shoe Repair Center    | 1,200 sf |
|------|------------------------|-----------|-----|-------------------------------|----------|-----|-----------------------|----------|
| 104  | Secured Title of Texas | 3,,000 sf | 216 | Edible                        | 1,600 sf | 252 | D1 Sports Training    | 5,000 sf |
| 108  | Available              | 1,600 sf  | 220 | Grandlux Nail Salon           | 2,200 sf | 300 | Nikugen Steak & Ramen | 3,000 sf |
| 116  | Available              | 2,480 sf  | 228 | Available                     | 2,200 sf | 308 | 100% Chiropractic     | 1,800 sf |
| 120  | Luigi's                | 2,000 sf  | 236 | Huntington Learning Center    | 1,400 sf | 312 | Little Greek          | 1,830 sf |
| 124  | Leslie's Pro           | 4,000 sf  | 240 | Enterprise, Inc.              | 1,600 sf | 316 | Subway                | 1,600 sf |
| 200  | Hearts Desire          | 2,500 sf  | 242 | Operating but Available       | 1,200 sf | 340 | Aw Shucks             | 4,531 sf |
| 204  | Sussie's               | 2,477 sf  |     | <b>Available October 2024</b> |          | 380 | SOTA Weightloss       | 2,000 sf |
| 206  | Hotworx                | 1.616 sf  | 244 | UPS Store                     | 2.400 sf |     |                       |          |