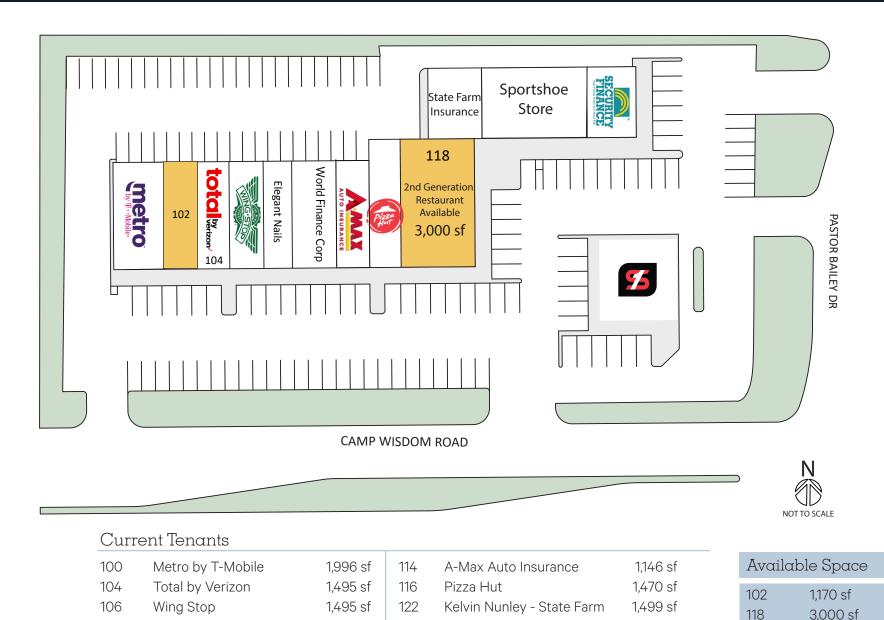

124

126

3309

Sportshoe Store

Security Finance

Simmons Bank

2,752 sf

1.361 sf

2,750 sf

1,300 sf

1,479 sf

108

112

**Elegant Nails** 

World Finance Corp