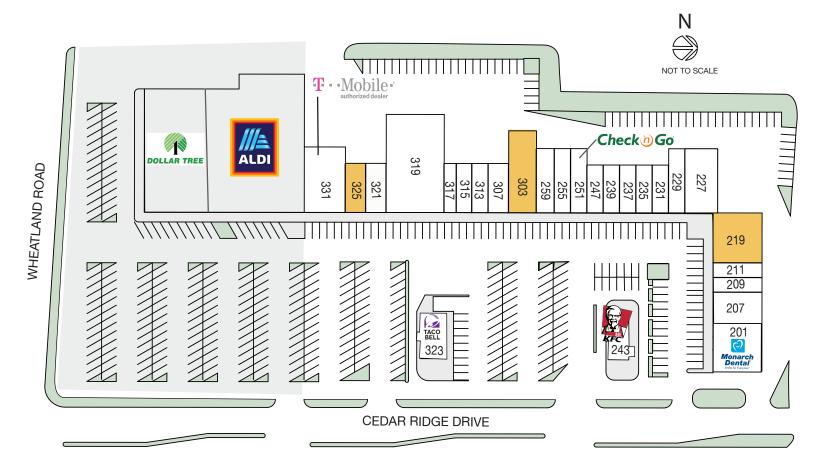

| 7T 17               | 1 1 1 | $\sim$ |
|---------------------|-------|--------|
| /\ <i>\\\</i> 77@[1 | Iahla | Snaco  |
| Avan                | Ianie | Space  |

| 219 | 3,920 sf |
|-----|----------|
| 303 | 4,053 sf |
| 325 | 1,348 sf |

## Current Tenants

| 307 | Best Donuts                  | 1,047 sf | 201 | Monarch Dental              | 3,400 sf | 235 | Seasons Nails          | 990 sf   |
|-----|------------------------------|----------|-----|-----------------------------|----------|-----|------------------------|----------|
| 313 | Travel Agents of Duncanville | 1,020 sf | 207 | Onin Staffing               | 2,030 sf | 239 | Gentleman Culture      | 1,200 sf |
| 315 | Truly Jazzy Boutique         | 1,020 sf | 209 | Krystal Cleaners            | 624 sf   | 243 | Kentucky Fried Chicken | 1,557 sf |
| 317 | Anna Tailor Shop             | 840 sf   | 211 | KMS Glam Studio             | 1,200 sf | 247 | Fragrance Depot        | 1,800 sf |
| 319 | TV Fashion Outlet            | 8,400 sf | 227 | Lavishing Lashes            | 3,260 sf | 251 | Check-N-Go             | 1,920 sf |
| 331 | T-Mobile Limited             | 4,000 sf | 229 | Melonie Ann's Boutique      | 1,400 sf | 255 | JZ Embroidery          | 1,455 sf |
| 321 | Gone Postal                  | 1,652 sf | 231 | Amy's African Hair Braiding | 960 sf   | 259 | Good Hair Day Salon    | 1,500 sf |
|     |                              |          | 237 | Appliance Outlet            | 1,020 sf |     |                        |          |